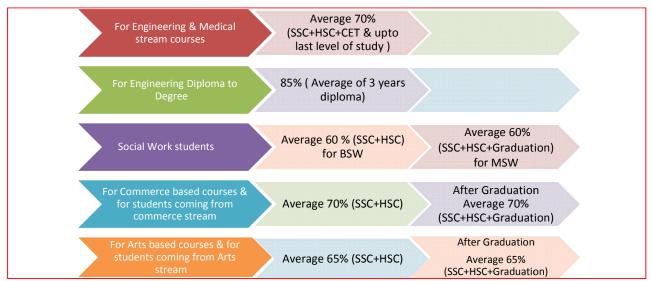

## Who can apply for Utkarsh Scholarship Programme?

Mumbai based students who fulfill the percentage criteria\* Where fees of the course is more than Rs.20, 000/- per year.

### Which courses are supported by RF(I)T?

- Professional courses after HSC- Engineering, Medicine, Management, IT, BSW, MSW, Nursing etc.
- Diplomas will be considered **ONLY** if there are no degree courses available for that particular professional course.
- Post graduation degree and diploma.
- Foreign studies will not be considered for scholarship support.

**APPLICATION DATES FOR 2015-2016** 

**Date of Form Issue** 

10-Aug-2015 to 29-Aug-2015

**Date of Form Receipt** 

11-Aug-2015 to 12-Sep-2015

Applications will be issued & received between 2 pm and 5 pm

Contribution: Rs. 200/-

# Percentage Criteria:\*



#### Points to be noted:

- 1. Institutions and courses should be recognized and affiliated to established universities/govt.
- 2. Social work education (BSW & MSW) forms a separate category for scholarship support.
- 3. RF(I)T's contribution will be made as reimbursement of fees paid, with noting on original fee receipt submitted.
- 4. Students coming in the second year onwards or later should have to fulfill the above criteria and should not have any ATKT.
- 5. 10 days of volunteering, as specified by RF(I)T is a mandatory requirement along with other Terms and Conditions of Utkarsh Scholarship.

(\*RF(I)T's Management reserves the right to change the scholarship criteria and norms without prior information)

**Public Charitable Trust Reg.No.: E-20860 (Mumbai)** Office Address: 85, Atl