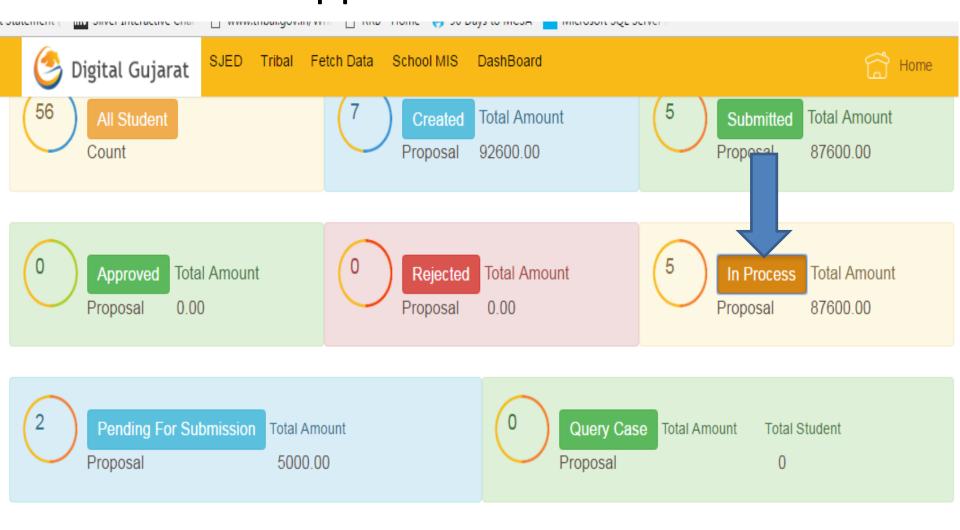

# InProcess will show List of Proposal which are sent to Higher Authority but Their Approval is not done

#### InProcess Proposal

| Request No   | Scheme Name                                            | Scholarship Amount | No of Student |
|--------------|--------------------------------------------------------|--------------------|---------------|
| 160000000952 | VKY-159 Uniform Assistance for Boys & Girls Std 1 to 8 | 15600.00           | 52            |
| 160000000951 | VKY-153 Pre Matric Scholarship (Std 1 to 10)           | 32250.00           | 52            |
| 160000000334 | VKY-153 Pre Matric Scholarship (Std 1 to 10)           | 16500.00           | 22            |
| 160000000333 | VKY-153 Pre Matric Scholarship (Std 1 to 10)           | 18250.00           | 30            |
| 160000000331 | VKY-153 Pre Matric Scholarship (Std 1 to 10)           | 5000.00            | 10            |