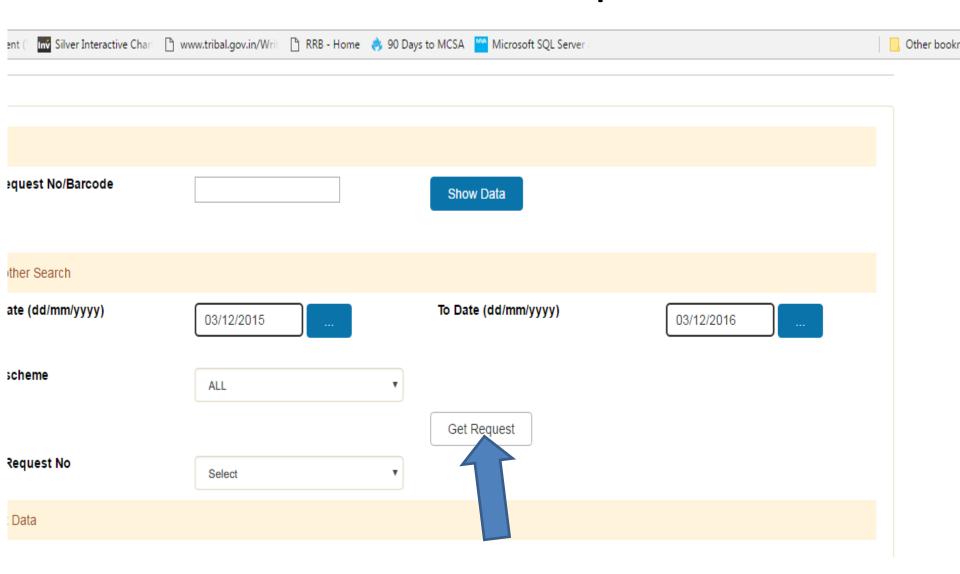

# After Selecting Fromdate and Todate click on Get Request

### Search Type Request No/Barcode **Show Data** OR Another Search Select From Date (dd/mm/yyyy) To Date (dd/mm/yyyy) 160000000943 03/12/2016 160000000945 160000000950 Select scheme 160000000951 160000000952 Get Request 160000000953 Select Request No Select Student Data