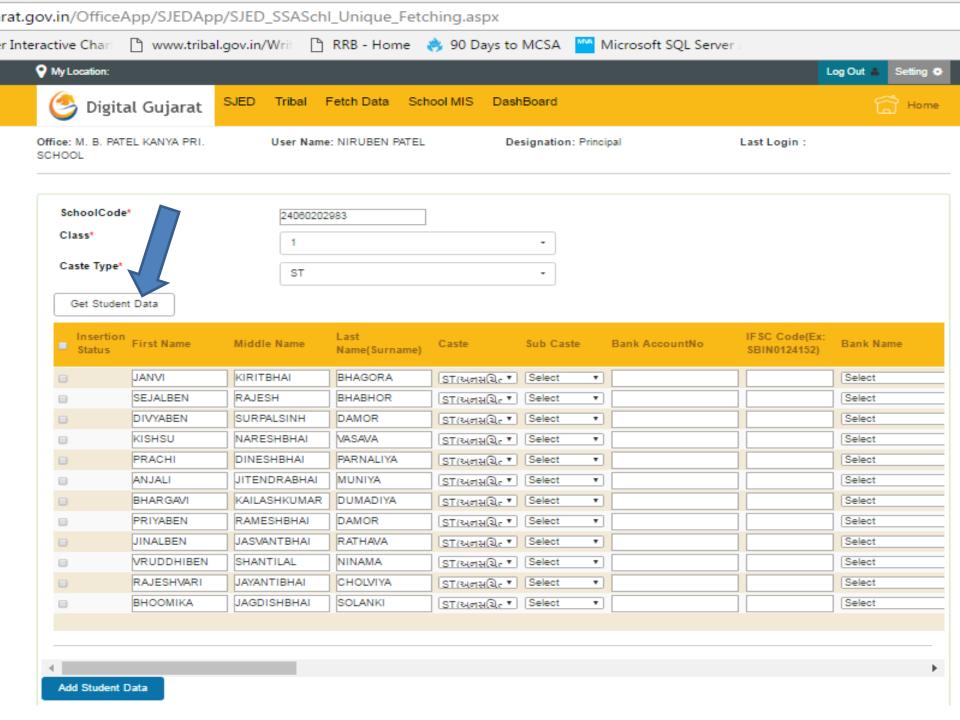

### You can also Get student data from its SSA code

| Digital Gujara          | t <sup>SJED</sup> | Tribal | Fetch Data    | School MIS | DashBoard     |           |        |             |     |
|-------------------------|-------------------|--------|---------------|------------|---------------|-----------|--------|-------------|-----|
| Scheme Name*            | Select            |        |               |            | •             | RequestId | 0      |             |     |
|                         |                   |        |               | Stud       | lent Entry    |           |        |             |     |
|                         |                   |        |               | Sch        | nool Detail   |           |        |             |     |
| School Name*            |                   | SARVA  | JANIK SEC-6   |            |               |           | Class* |             | 3   |
|                         |                   |        |               | Aadhaa     | ır & SSA Code |           |        |             |     |
| UID(Aadhaar Number)     |                   |        |               |            | Verify Aa     | dhaar     |        | Aadhaar Sta | tus |
| EID No(Applied For Aadh | aar)              |        |               |            |               |           |        |             |     |
| Unique Code(SSA Studer  | nt Code)          | 240602 | 2029351410003 |            | Get Deta      |           |        |             |     |

#### To get data from SSA