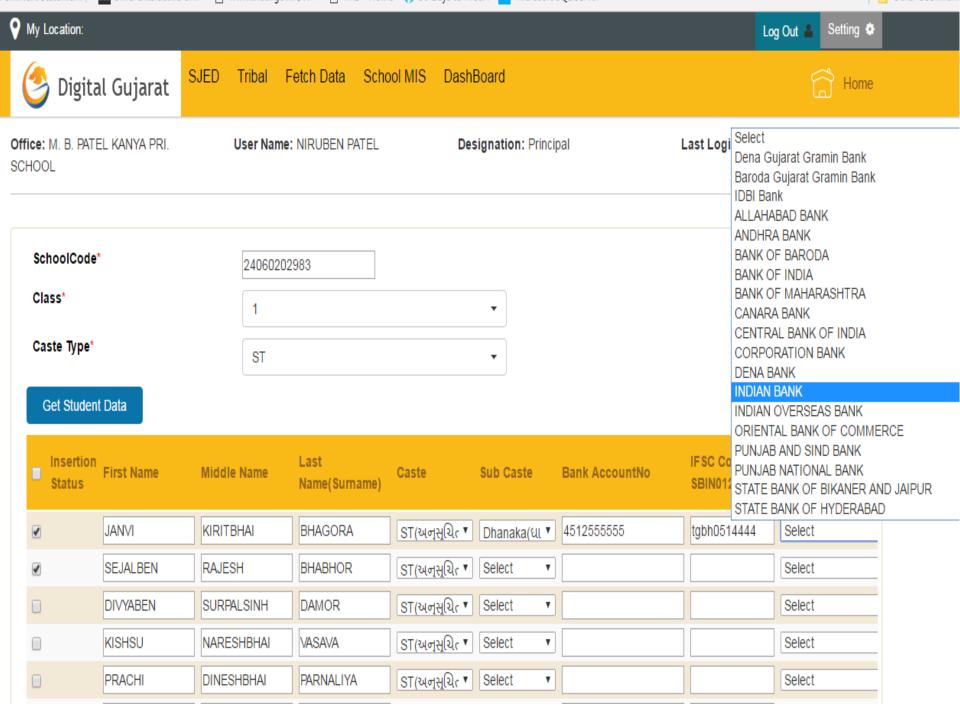

### After filling all Details click on Save student Detail

SJED Tribal Fetch Data School MIS DashBoard

| Date of Birth(dd/mm/yyyy | v)*         | 10/11/2008     |           | Gender*     |                        | Male          | •              |  |
|--------------------------|-------------|----------------|-----------|-------------|------------------------|---------------|----------------|--|
| Caste*                   |             | SC(અનુસ્ચિત જા | તે) +     | Sub Caste   |                        | Hindu Anger(& | ફેન્દુ અગેર) ▼ |  |
| District*                |             | Gandhinagar    | •         | Taluka*     |                        | Gandhinaga    | r •            |  |
| Village*                 |             | Adraj Moti     | •         | Habitation  | Туре                   | • URBAN O F   | RURAL          |  |
| Address                  | URBAN       |                |           | PinCode*    |                        | 451200        |                |  |
| Physically Handicapped   |             | Yes      No    | h         |             |                        |               |                |  |
| Hostel Type*             |             | Not Applicable | Private l | Hostel Gove | ernment Hostel         |               |                |  |
|                          |             |                |           | Bank        | Detail                 |               |                |  |
| Bank Name*               | INDIAN BANK | (              |           | •           | Branch Name*           |               | SECTOR 16      |  |
| Bank Account No*         | 6246030259  |                |           |             | IFSC Code(Ex: SBIN0124 | 152) *        | IDIB000G047    |  |
|                          |             |                |           | Othe        | r Detail               |               |                |  |
| Ration Card No           |             |                |           | BPL No      |                        |               |                |  |
| Save Student Detail      | Add Ne      | w Entry        |           |             |                        |               |                |  |