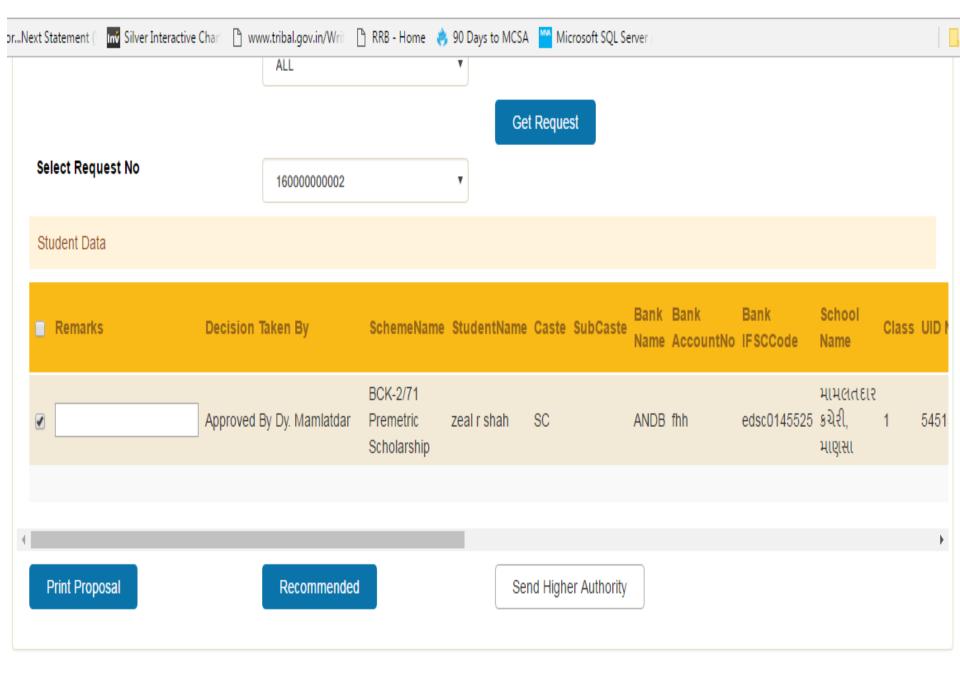

# To Reject any Student unselect that row and Provide Remark then click on Recommended

# You must have to Provide Remark for Rejection