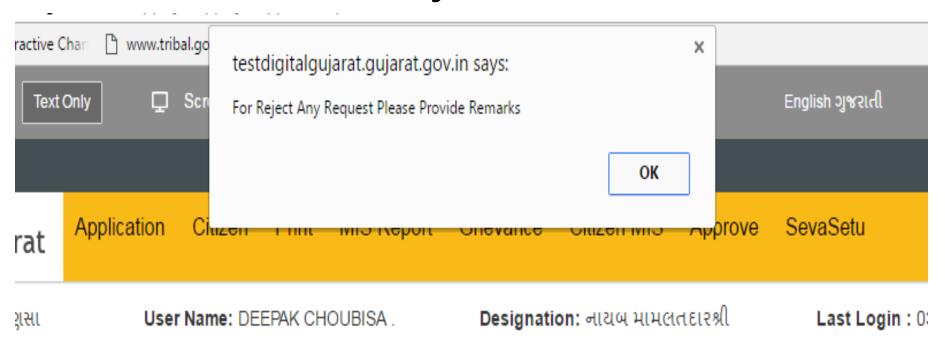

m Assistance for Std 1 to 8 for Boys & Girls |
|                |          |              |                                                            |





# If you are trying to generate duplicate Proposal then it will not allow



# This will Office Side Pages. You can Approve Proposal Which is send by Principal



# After Selecting Fromdate and Todate click on Get Request



### Search Type Request No/Barcode **Show Data** OR Another Search Select From Date (dd/mm/yyyy) To Date (dd/mm/yyyy) 160000000943 03/12/2016 160000000945 160000000950 Select scheme 160000000951 160000000952 Get Request 160000000953 Select Request No Select Student Data







# To Reject any Student unselect that row and Provide Remark then click on Recommended



# You must have to Provide Remark for Rejection





# You can also Search Particular Request by Barcode also





### You can get Print of Scholarship Order



# It will show only that Proposal No which are Approved by Final Authority







| 160000000618 | ₹ |  |
|--------------|---|--|
|              |   |  |

٥ľ

Print Scholarship Order

વંચાણમાં લીધાઃ-

- (૧) સરકારશ્રીના આદિજાતિ વિકાસ વિભાગ ના ઠરાવ ક્રમાંક અનશ-૧૫-૨૦૧૨-૯૩-ન.બા ૧૯૭/ગ તા ૩-૪-૨૦૧૨
- (૨) સરકારશ્રીના આદિજાતિ વિકાસ વિભાગ ના ઠરાવ ક્રમાંક અનશ/૨૦૨૦૧૫/૭૭૧/ન.બા.૧૦/ગ તા. ૧૩-૧૦-૨૦૧૫ .
- (૩) આચાર્ચશ્રી દ્વારા શિષ્યવૃત્તિની ઓનલાઇન મળેલ દરખાસ્ત

નં.તક/આવિ/શિક્ષણ/૨૦૧૬-૧૭/618 ધોરણ-૧ થી ૧૦ તકેદારી અધિકારી (આવિ)ની કચેરી બ્લોક નં એ, છઠો માળ, બહુમાળી મકાન, લાલદરવાજા, અમદાવાદ,

-ઃઆદેશ:-

dl.14/11/2016

વંચાણ (૧) અને વંચાણ (૨)૫૨ ના સરકારશ્રીના ઠરાવમા થયેલ જોગવાઇઓ અને આયાર્યશ્રી દ્વારા કરવા