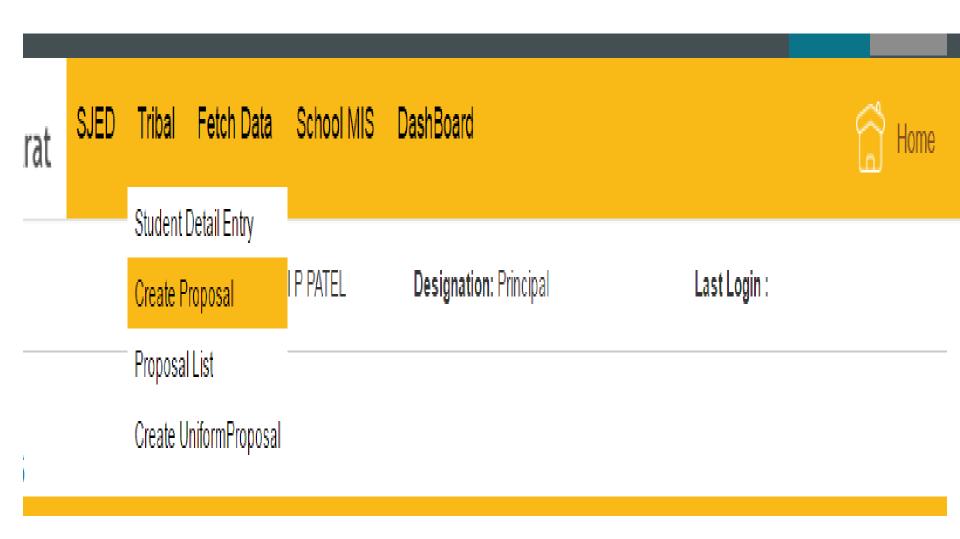

| Student Information |                     |
| Student Full Name* First Name* (As Per Adhaar) |                     | Middle Name*        | Last Name(Surname)* |
| Student's Mother Name                          |                     | Family Income*      |                     |
| Father's Occupation                            |                     | Mother's Occupation |                     |
| Date of Birth(dd/mm/yyyy)*                     |                     | Gender*             | Male ▼              |
| Caste*                                         | SC(અનુસ્ચિત જાતિ) ▼ | Sub Caste           | Select ▼            |
| District*                                      | Gandhinagar ▼       | Taluka*             | Gandhinagar ▼       |

# After adding student detail create proposal







#### Search Result

| • | Edit | Student Name                         | Caste | SubCaste         | Bank AccountNo | Bank<br>Name                                 | Bank<br>IFSCCode | Bank<br>BranchName       | UIDNo        | EIDNO | UniqueCode     |
|---|------|--------------------------------------|-------|------------------|----------------|----------------------------------------------|------------------|--------------------------|--------------|-------|----------------|
| 0 | Edit | JAHNAVI<br>KANTIBHAI RAVAT           | SC    | Hindu<br>Bhambhi | 24640100015872 | STATE<br>BANK OF<br>BIKANER<br>AND<br>JAIPUR | BARB0130985      | SECTOR-11GN              | 296327073683 |       | 24060202935112 |
| 0 | Edit | SANDHYA<br>SHAILESHKUMAR<br>KARELIYA | SC    |                  | 24640100