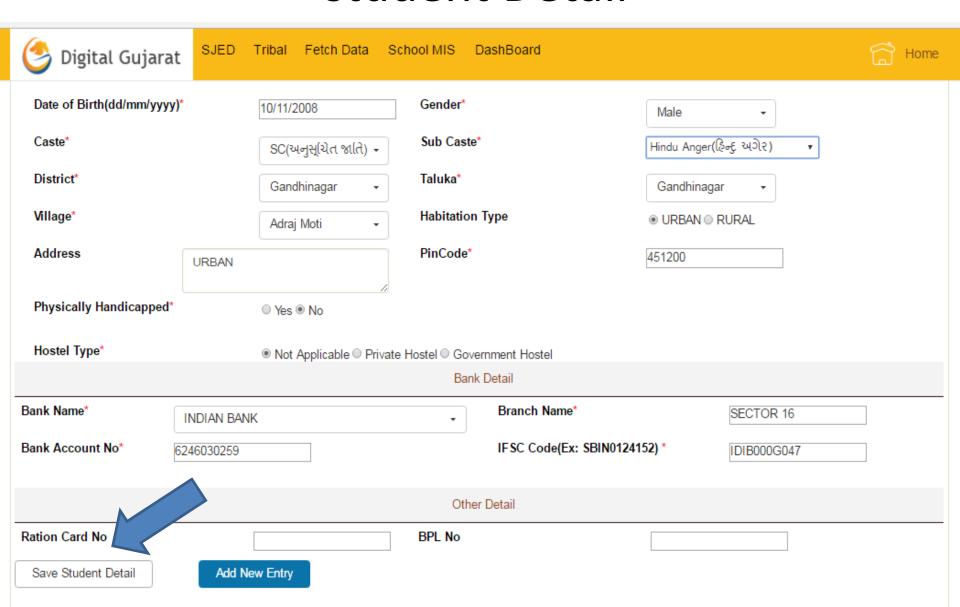

### After filling all Details click on Save student Detail

SJED Tribal Fetch Data School MIS DashBoard

| Date of Birth(dd/mm/yyyy | v)*         | 10/11/2008     |           | Gender*     |                        | Male          | •              |  |
|--------------------------|-------------|----------------|-----------|-------------|------------------------|---------------|----------------|--|
| Caste*                   |             | SC(અનુસ્ચિત જા | તે) +     | Sub Caste   |                        | Hindu Anger(& | ફેન્દુ અગેર) ▼ |  |
| District*                |             | Gandhinagar    | •         | Taluka*     |                        | Gandhinaga    | r •            |  |
| Village*                 |             | Adraj Moti     | •         | Habitation  | Туре                   | • URBAN O F   | RURAL          |  |
| Address                  | URBAN       |                |           | PinCode*    |                        | 451200        |                |  |
| Physically Handicapped   |             | Yes      No    | h         |             |                        |               |                |  |
| Hostel Type*             |             | Not Applicable | Private l | Hostel Gove | ernment Hostel         |               |                |  |
|                          |             |                |           | Bank        | Detail                 |               |                |  |
| Bank Name*               | INDIAN BANK | (              |           | •           | Branch Name*           |               | SECTOR 16      |  |
| Bank Account No*         | 6246030259  |                |           |             | IFSC Code(Ex: SBIN0124 | 152) *        | IDIB000G047    |  |
|                          |             |                |           | Othe        | r Detail               |               |                |  |
| Ration Card No           |             |                |           | BPL No      |                        |               |                |  |
| Save Student Detail      | Add Ne      | w Entry        |           |             |                        |               |                |  |