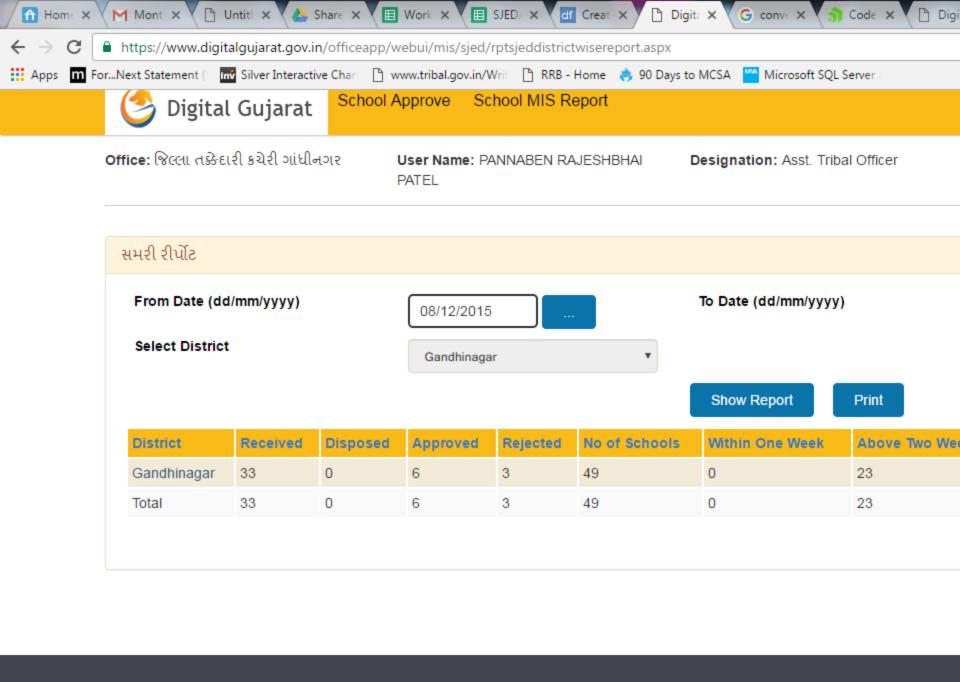

-------|------------------------------|--------------------|------------------------------------|--------|--|--|--|--|--|--|
|        |                                       |                              | Name o<br>1 to 10) | f Scheme:- VKY-153 Pre Matric Sch  | nolars |  |  |  |  |  |  |
| S. No. | District Name                         | No. of Application Submitted |                    | Verifications completed as on Date | Re     |  |  |  |  |  |  |
| 1      | Gandhinagar                           |                              | 26                 | 5                                  |        |  |  |  |  |  |  |
| Total  |                                       |                              | 26                 | 5                                  |        |  |  |  |  |  |  |

















Gujarat at a Glance Gujarat History Gujarat Fact File Getting to Gujarat

#### Services

Citizen Services
Business Services
Financial

#### State

Acts & Rules Budget