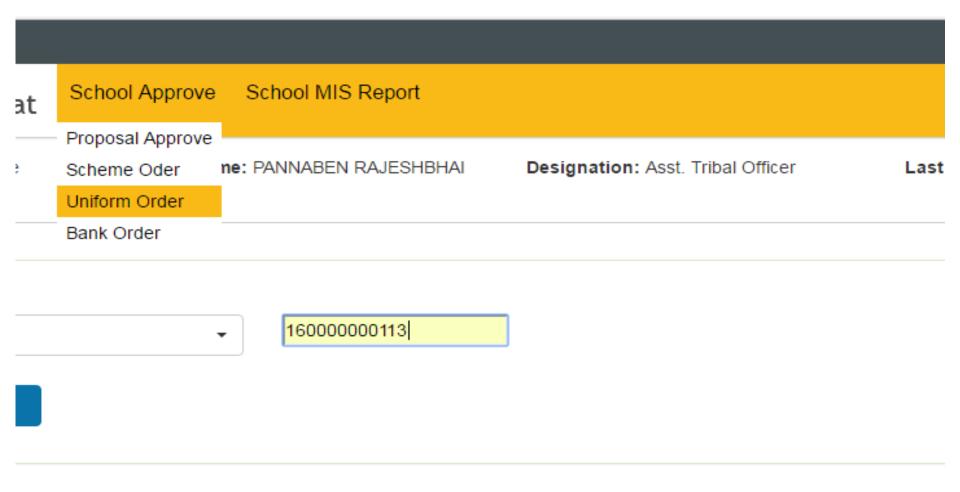

## You can get Print of UniformOrder

# It will show only that Proposal No which are Approved by Final Authority

વંચાણમાં લીધાઃ-

- (૧) સરકારશ્રીના આદિજાતિ વિકાસ વિભાગના ઠરાવ ક્રમાંક અનશ-૧૫-૨૦૧૨-૯૩-ન.બા ૧૯૭/ગ તા ૩-૪-૨૦૧૨
- (૨) સરકારશ્રીના આદિજાતિ વિકાસ વિભાગ ના ઠરાવ ક્રમાંક અનશ/૨૦૨૦૧૫/૭૭૧/ગ તા. ૧૩-૧૦-૨૦૧૫ .
- (૩) આયાર્યશ્રી દ્વારા ગણવેશ સહ્યયની ઓનલાઇન મળેલ દરખાસ્ત