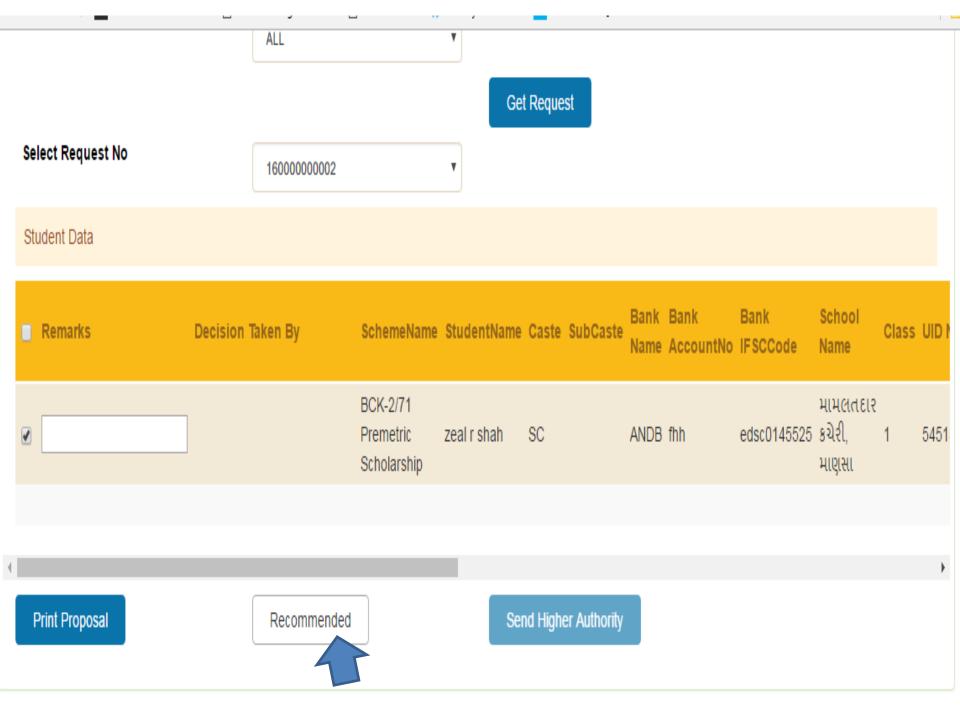

# To Reject any Student unselect that row and Provide Remark then click on Recommended

# You must have to Provide Remark for Rejection