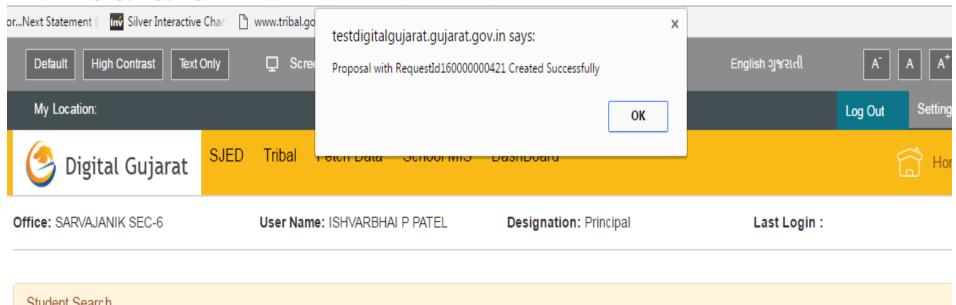

EL Designation: Principal Last Login :

#### Student Search

### Department Name

Scheme Name

Department of Tribal Developme ▼

VKY-159 Uniform Assistance for ▼

| Generate Unifo | rm Order |              |                                                            |
|----------------|----------|--------------|------------------------------------------------------------|
| Print          |          | Request No   | Scheme Name                                                |
| Print          |          | 160000000417 | VKY-159 Uniform Assistance for Std 1 to 8 for Boys & Girls |
| Print          |          | 160000000418 | VKY-159 Uniform Assistance for Std 1 to 8 for Boys & Girls |
|                |          |              |                                                            |





# If you are trying to generate duplicate Proposal then it will not allow



# This will Office Side Pages. You can Approve Proposal Which is send by Principal



# After Selecting Fromdate and Todate click on Get Request



### Search Type Request No/Barcode **Show Data** OR Another Search Select From Date (dd/mm/yyyy) To Date (dd/mm/yyyy) 160000000943 03/12/2016 160000000945 160000000950 Select scheme 160000000951 160000000952 Get Request 160000000953 Select Request No Select Student Data







# To Reject any Student unselect that row and Provide Remark then click on Recommended



# You must have to Provide Remark for Rejection





# You can also Search Particular Request by Barcode also





### You can get Print of Scholarship Order



# It will show only that Proposal No which