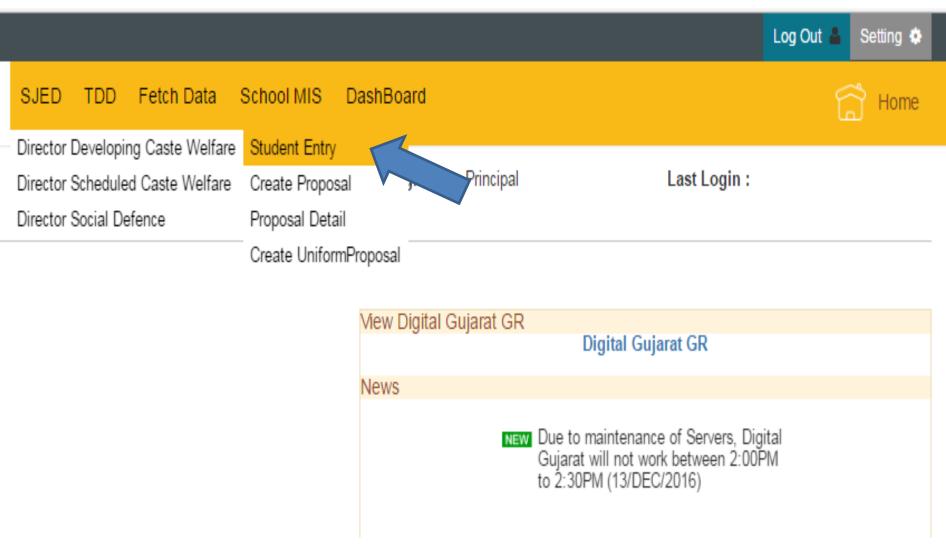

|
|--------------|
|              |
| Set Password |
|              |

#### Then Click on SchoolLogin







| School Use<br>Registered users c | er<br>an login to access their account |
|----------------------------------|----------------------------------------|
| User Name :                      | <b>≥</b> 24060202983                   |
| Password                         | <u>-</u>                               |
| Captcha                          | ■ 10c79                                |
|                                  | 10c79<br>Refresh                       |
|                                  | Login Forget Password? Click here      |
|                                  |                                        |

# You can enter Student Details by clicking on Student Entry





### Select Particular Scheme for which You wants to add student data

#### vnload Excel for Student Entry



| for Student E | <u>intry</u>                                                     |             |
|---------------|------------------------------------------------------------------|-------------|
|               | Director Developing Caste Welfare ▼                              |             |
| me*           | BCK-76 Pre S.S.C Scholarship (S.E.B.C Std-5 to 10) ▼ Requestid 0 |             |
|               | Student Entry                                                    |             |
|               | School Detail                                                    |             |
| lame*         | (School) SARVAJANIK SEC-6                                        | Select ▼