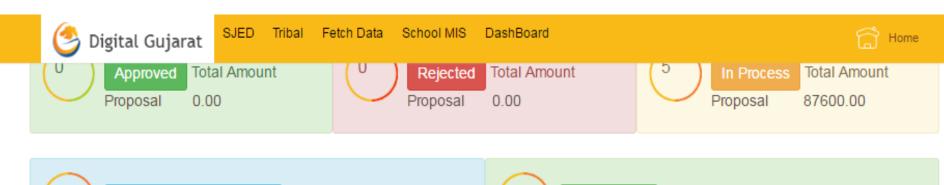

# InProcess will show List of Proposal which are sent to Higher Authority but Their Approval is not done

#### InProcess Proposal

| Request No   | Scheme Name                                            | Scholarship Amount | No of Student |
|--------------|--------------------------------------------------------|--------------------|---------------|
| 160000000952 | VKY-159 Uniform Assistance for Boys & Girls Std 1 to 8 | 15600.00           | 52            |
| 160000000951 | VKY-153 Pre Matric Scholarship (Std 1 to 10)           | 32250.00           | 52            |
| 160000000334 | VKY-153 Pre Matric Scholarship (Std 1 to 10)           | 16500.00           | 22            |
| 160000000333 | VKY-153 Pre Matric Scholarship (Std 1 to 10)           | 18250.00           | 30            |
| 160000000331 | VKY-153 Pre Matric Scholarship (Std 1 to 10)           | 5000.00            | 10            |