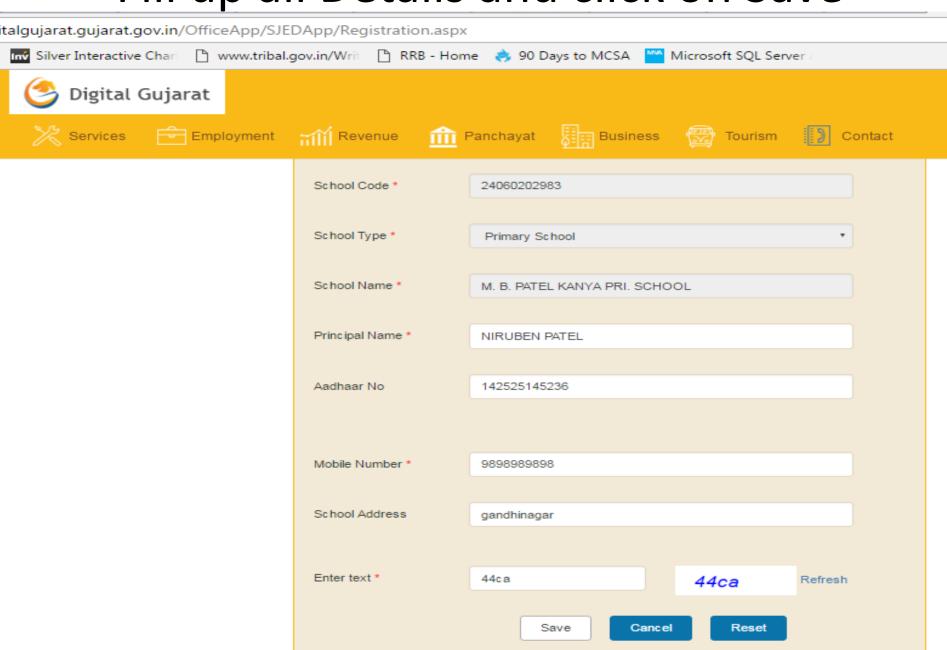

### Type <u>WWW.digitalgujarat.gov.in</u> and Click on Login



#### Then Click on SchoolLogin



# Enter User Name, Password and Captcha then Click on Login



## When you do login first time then this screen will be displayed





#### Fill up all Details and click on Save



#### Enter text and click on Next





#### Enter Verification code which is sent to the Registered mobile number and then click on Next







Panchayat



| Confirmation                 | code                                            |
|------------------------------|-------------------------------------------------|
| lease enter the OTP assword. | code that you receive in your Mobile For Forgot |
| lobile No                    | 98xxxxxx98                                      |
| TP ID                        | 111545                                          |
| erification code             | 1452                                            |
| Next                         |                                                 |

### Enter Password and click on Set Password





# Now You