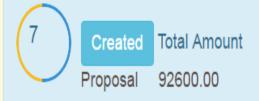

## Created will show List of Proposal Created by Principal

#### Created Proposal

| Request No   | Scheme Name                                            | Scholarship Amount | No of Student |
|--------------|--------------------------------------------------------|--------------------|---------------|
| 160000000952 | VKY-159 Uniform Assistance for Boys & Girls Std 1 to 8 | 15600.00           | 52            |
| 160000000951 | VKY-153 Pre Matric Scholarship (Std 1 to 10)           | 32250.00           | 52            |
| 160000000598 | VKY-153 Pre Matric Scholarship (Std 1 to 10)           | 5000.00            | 10            |
| 160000000336 | VKY-153 Pre Matric Scholarship (Std 1 to 10)           | 0.00               | 0             |
| 160000000334 | VKY-153 Pre Matric Scholarship (Std 1 to 10)           | 16500.00           | 22            |
| 160000000333 | VKY-153 Pre Matric Scholarship (Std 1 to 10)           | 18250.00           | 30            |
| 160000000331 | VKY-153 Pre Matric Scholarship (Std 1 to 10)           | 5000.00            | 10            |
|              |                                                        |                    |               |