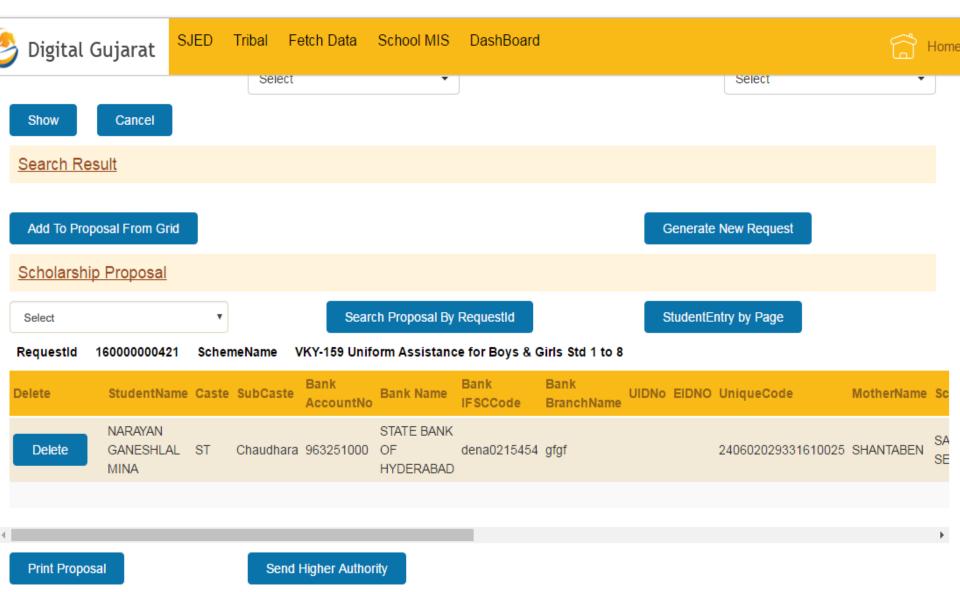

#### You can delete student from proposal

## Note: Student is deleted from that proposal only.