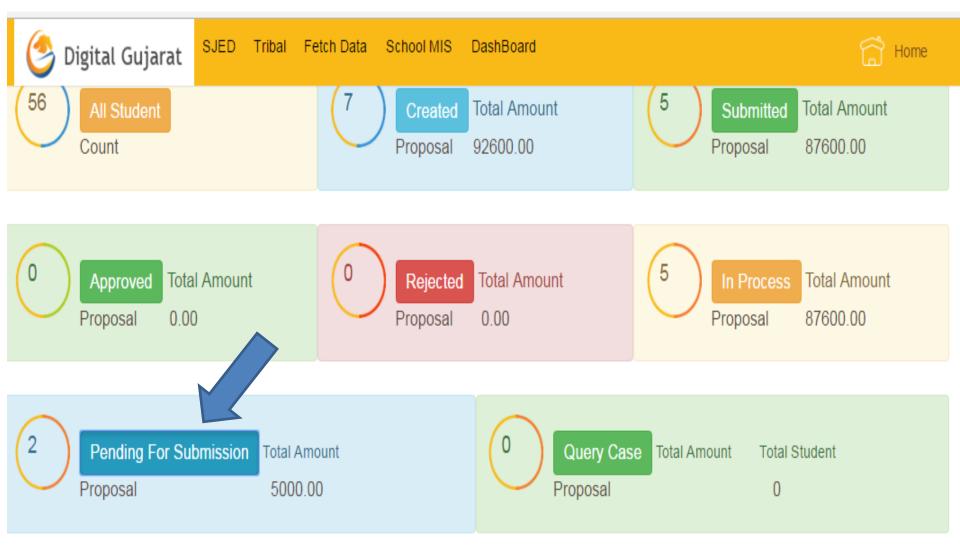

### Pending For Submission will show list of Proposal yet Not send to Higher Authority

#### **Pending Proposal**

| Request No   | Scheme Name                                  | Scholarship Amount | No of Student |
|--------------|----------------------------------------------|--------------------|---------------|
| 16000000598  | VKY-153 Pre Matric Scholarship (Std 1 to 10) | 5000.00            | 10            |
| 160000000336 | VKY-153 Pre Matric Scholarship (Std 1 to 10) | 0.00               | 0             |