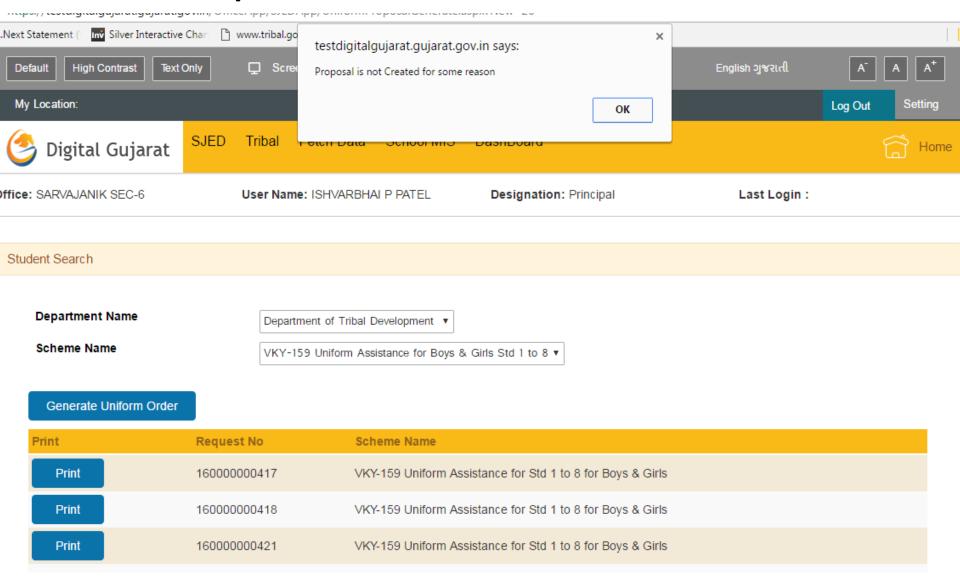

e

Scheme Name

Department of Tribal Developme ▼

VKY-159 Uniform Assistance for ▼

| Generate Unifo | rm Order |              |                                                            |
|----------------|----------|--------------|------------------------------------------------------------|
| Print          |          | Request No   | Scheme Name                                                |
| Print          |          | 160000000417 | VKY-159 Uniform Assistance for Std 1 to 8 for Boys & Girls |
| Print          |          | 160000000418 | VKY-159 Uniform Assistance for Std 1 to 8 for Boys & Girls |
|                |          |              |                                                            |





# If you are trying to generate duplicate Proposal then it will not allow



# This will Office Side Pages. You can Approve Proposal Which is send by Principal



# After Selecting Fromdate and Todate click on Get Request



### Search Type Request No/Barcode **Show Data** OR Another Search Select From Date (dd/mm/yyyy) To Date (dd/mm/yyyy) 160000000943 03/12/2016 160000000945 160000000950 Select scheme 160000000951 160000000952 Get Request 160000000953 Select Request No Select Student Data







# To Reject any Student unselect that row and Provide Remark then click on Recommended



# You must have to Provide Remark for Rejection





# You can also Search Particular Request by Barcode also





### You can get Print of Scholarship Order



# It will show only that Proposal No which are Approved by Final Authority







| 160000000618 | ₹ |  |
|--------------