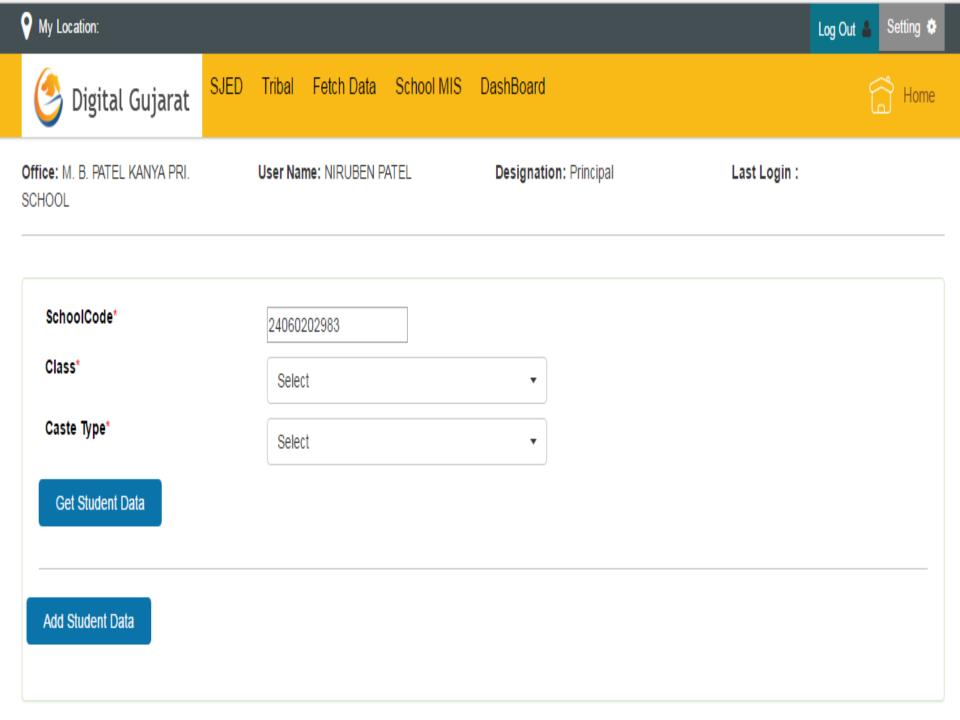

# You can enter Student Details by clicking on Student Entry

### Select Particular Scheme for which You wants to add student data