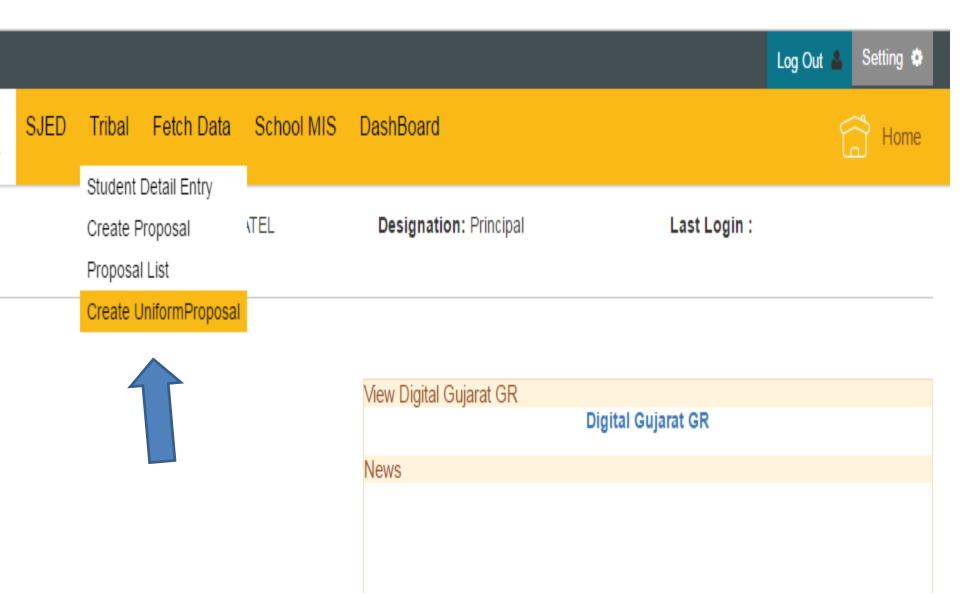

>PRABHATBHAI<br>MALIVAD | 5     | 240602029831220218              | ST    | Bhil                                                                                                | 202010110022459   | BANK OF INDIA       | BK         |
| 22/08/2018    | PARAGTI<br>BHUPENDRABHAI<br>GARASIYA | 5     | 242504001071220073              | ST    | Dhodia                                                                                              | 041702101004322   | CORPORATION<br>BANK | cor        |
|               |                                      |       |                                 |       |                                                                                                     |                   |                     |            |

## You can Generate Uniform Proposal





### SJED Tribal Fetch Data School MIS DashBoard



ce: M. B. PATEL KANYA PRI.

User Name: NIRUBEN PATEL

**Designation:** Principal

Last Login:

tudent Search

Department Name

Scheme Name

Tribal Development Department 🔻

Select

Generate Uniform Order

| Print | Request No   | Scheme Name                                                |
|-------|--------------|------------------------------------------------------------|
| Print | 160000000952 | VKY-159 Uniform Assistance for Std 1 to 8 for Boys & Girls |
|       |              |                                                            |



### SJED Tribal Fetch Data School MIS DashBoard



ifice: SARVAJANIK SEC-6 User Name: ISHVARBHAI P PATEL Designation: Principal Last Login :

#### Student Search

### Department Name

Scheme Na