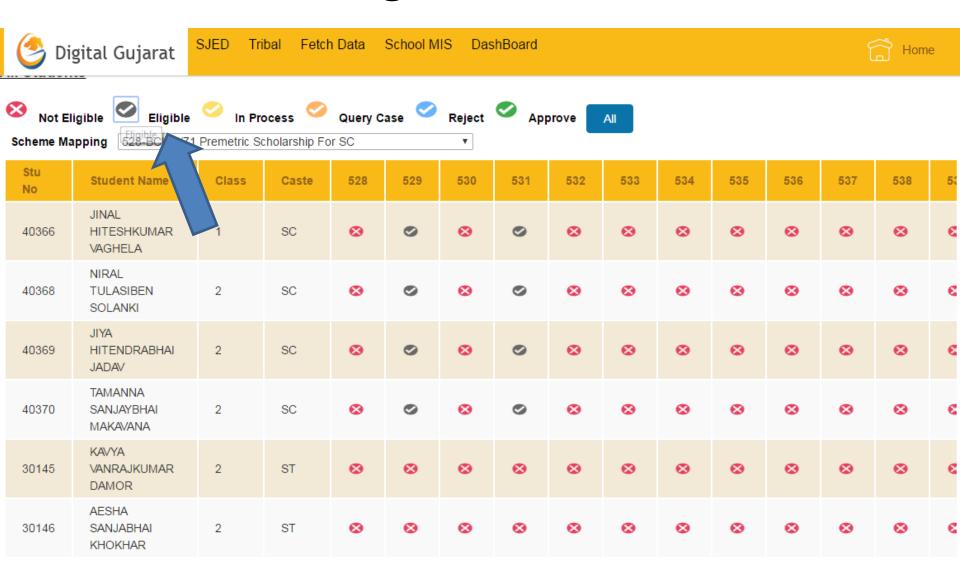

### When you click on Eligible then it will show eligible students list

Scheme Mapping 528-BCK-2/71 Premetric Scholarship For SC

| Stu<br>No | Student Name                      | Class | Caste | 528 | 529      | 530 | 531      | 532 | 533 | 534 | 535 | 536 | 537 | 538 | 539 |
|-----------|-----------------------------------|-------|-------|-----|----------|-----|----------|-----|-----|-----|-----|-----|-----|-----|-----|
| 40366     | JINAL<br>HITESHKUMAR<br>VAGHELA   | 1     | SC    | 8   | 0        | 8   | 0        | 8   | 8   | 8   | 8   | 8   | 8   | 8   | 8   |
| 40368     | NIRAL<br>TULASIBEN<br>SOLANKI     | 2     | SC    | 8   | <b>Ø</b> | 8   | <b>Ø</b> | 8   | 8   | 8   | 8   | 8   | 8   | 8   | 8   |
| 40369     | JIYA<br>HITENDRABHAI<br>JADAV     | 2     | SC    | 8   | 0        | 8   | 0        | 8   | 8   | 8   | 8   | 8   | 8   | 8   | 8   |
| 40370     | TAMANNA<br>SANJAYBHAI<br>MAKAVANA | 2     | SC    | 8   | 0        | 8   | 0        | 8   | 8   | 8   | 8   | 8   | 8   | 8   | 8   |
|           |                                   |       |       |     |          |     |          |     |     |     |     |     |     |     |     |