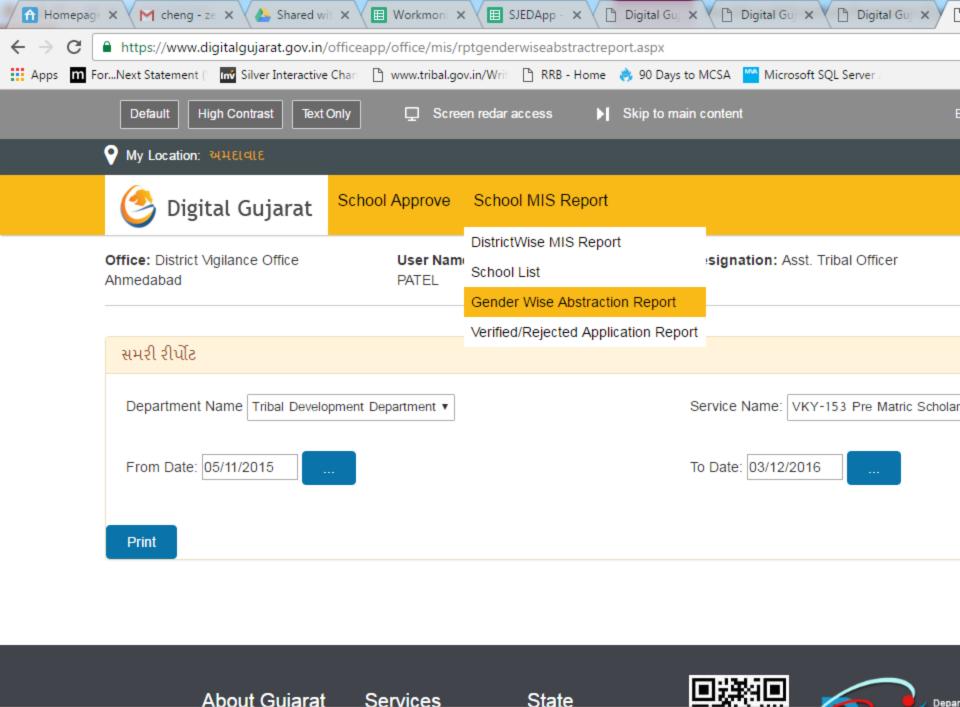

### Scheme Mapping showing Scheme name to Particular Number

SJED Tribal Fetch Data School MIS DashBoard