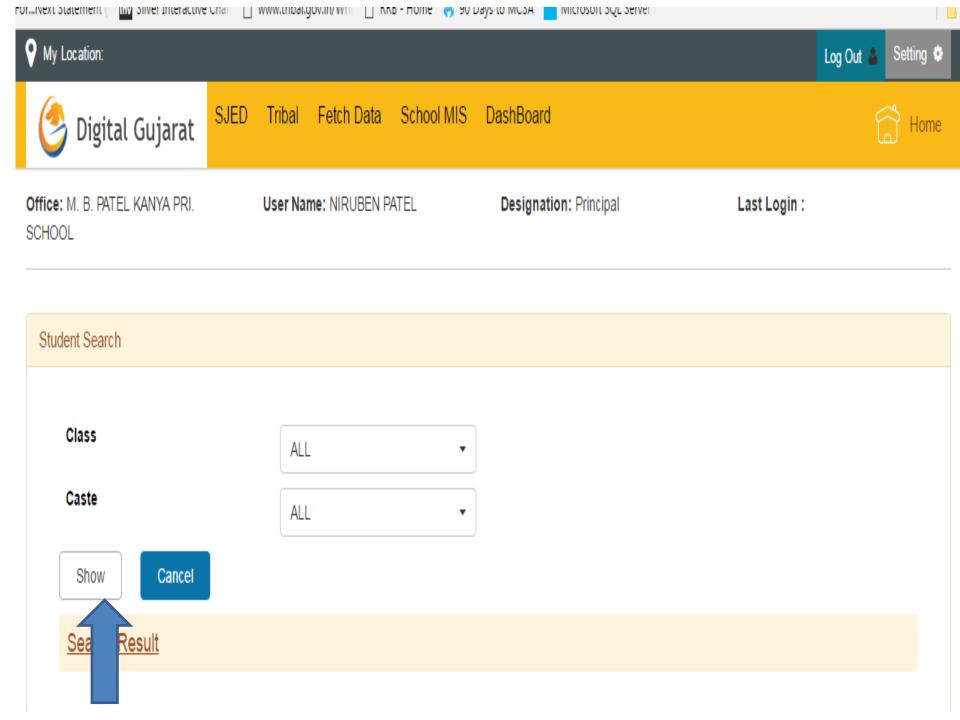

## School Student Data will show All Student List Added by Principal

| Class | ALL | - |
|-------|-----|---|
| Caste | ALL | - |

Show Cancel