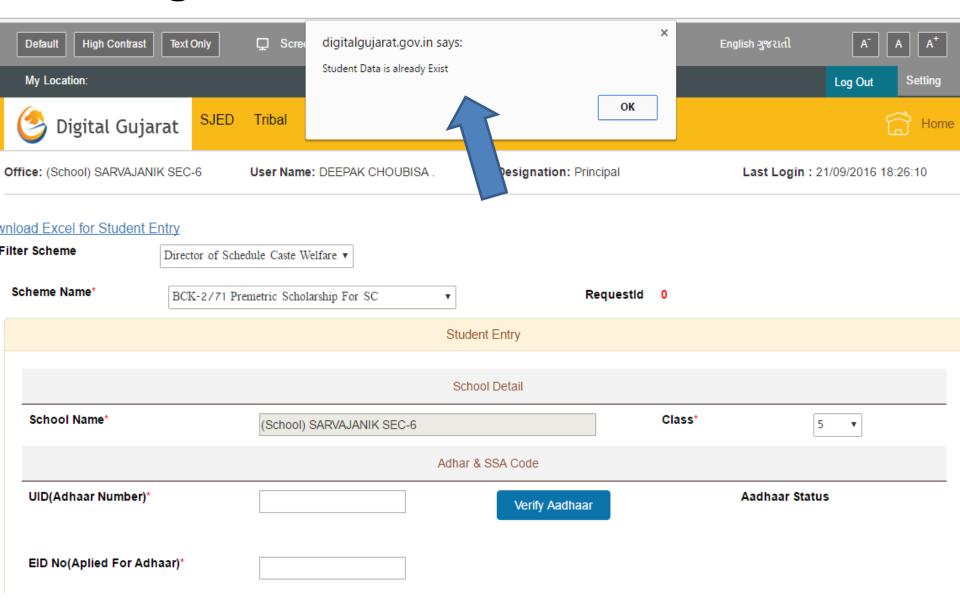

| INDIAN BANK | (              |           | •           | Branch Name*           |               | SECTOR 16      |  |
| Bank Account No*         | 6246030259  |                |           |             | IFSC Code(Ex: SBIN0124 | 152) *        | IDIB000G047    |  |
|                          |             |                |           | Othe        | r Detail               |               |                |  |
| Ration Card No           |             |                |           | BPL No      |                        |               |                |  |
| Save Student Detail      | Add Ne      | w Entry        |           |             |                        |               |                |  |

# If you are trying to add same student again then it will show this alert



### To clear all data click on Add new Entry button



|                                                |                     | Adhar & SSA Code    |                     |
|------------------------------------------------|---------------------|---------------------|---------------------|
| UID(Adhaar Number)*                            |                     | Verify Aadhaar      | Aadhaar Status      |
| EID No(Aplied For Adhaar)*                     |                     |                     |                     |
| Unique Code(SSA Student Code)*                 |                     | Get Detail          |                     |
|                                                |                     | Student Information |                     |
| Student Full Name* First Name* (As Per