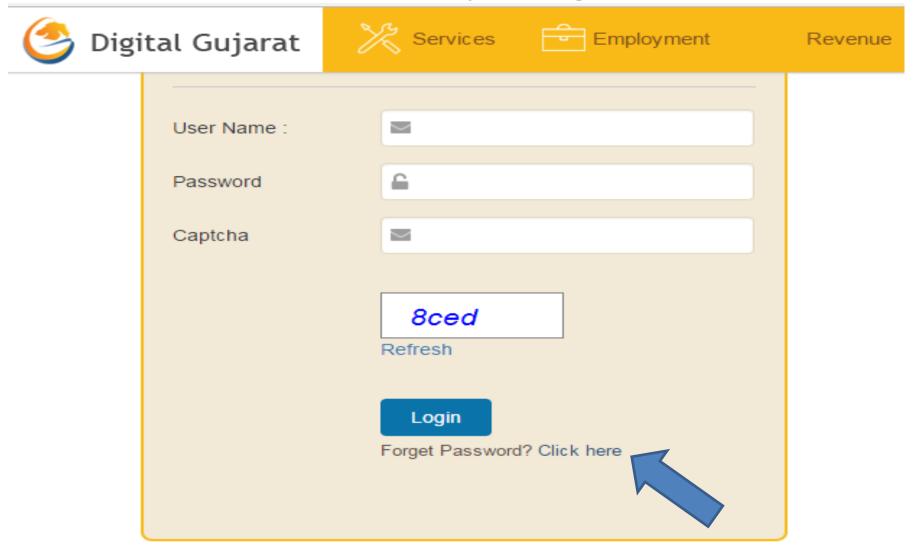

d then click on Next







Panchayat



| Confirmation                 | code                                            |
|------------------------------|-------------------------------------------------|
| lease enter the OTP assword. | code that you receive in your Mobile For Forgot |
| lobile No                    | 98xxxxxx98                                      |
| TP ID                        | 111545                                          |
| erification code             | 1452                                            |
| Next                         |                                                 |

### Enter Password and click on Set Password





# Now You Can Login with new Password again





# If You Wants to change password then click on link near by Forget Password







#### Enter Verification code which is sent to the Registered mobile number and then click on Next







Panchayat



| Change Pass                    | sword                                           |
|--------------------------------|-------------------------------------------------|
| Confirmation                   | code                                            |
| Please enter the OTP Password. | code that you receive in your Mobile For Forgot |
| Mobile No                      | 98xxxxxx98                                      |
| OTP ID                         | 111545                                          |
| Verification code              | 1452                                            |
| Next                           |