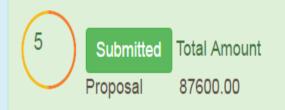

## Submitted will show List of Proposal Send to Higher Authority

#### **Submitted Proposal**

| Request No     | Scheme Name                                            | Scholarship Amount | No of Student |
|----------------|--------------------------------------------------------|--------------------|---------------|
| [160000000952] | VKY-159 Uniform Assistance for Boys & Girls Std 1 to 8 | 15600.00           | 52            |
| 160000000951   | VKY-153 Pre Matric Scholarship (Std 1 to 10)           | 32250.00           | 52            |
| 160000000334   | VKY-153 Pre Matric Scholarship (Std 1 to 10)           | 16500.00           | 22            |
| 160000000333   | VKY-153 Pre Matric Scholarship (Std 1 to 10)           | 18250.00           | 30            |
| 160000000331   | VKY-153 Pre Matric Scholarship (Std 1 to 10)           | 5000.00            | 10            |
|                |                                                        |                    |               |