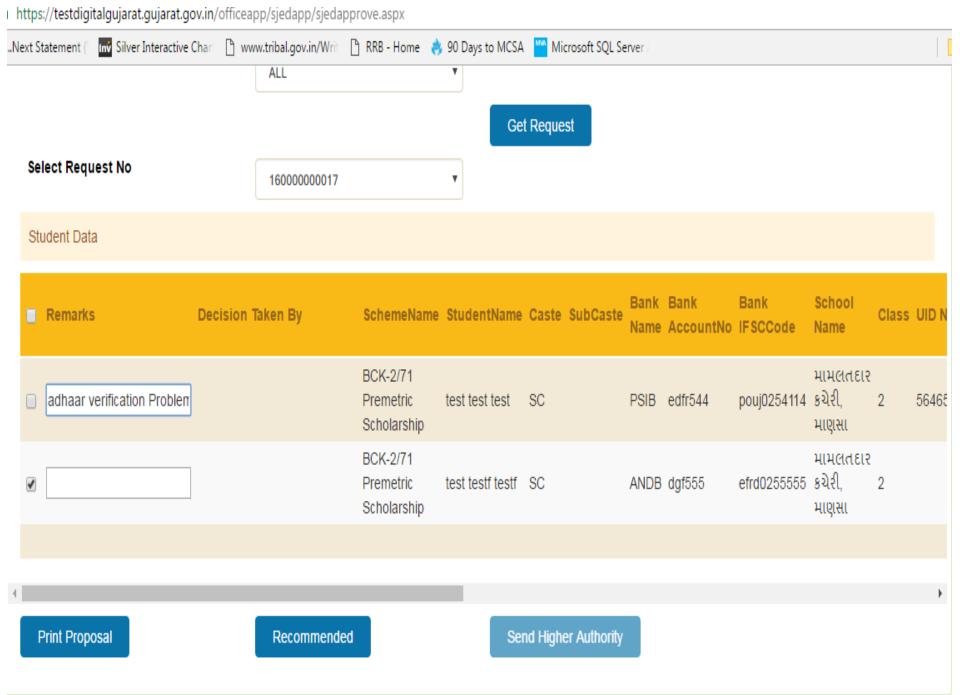

# To Reject any Student unselect that row and Provide Remark then click on Recommended