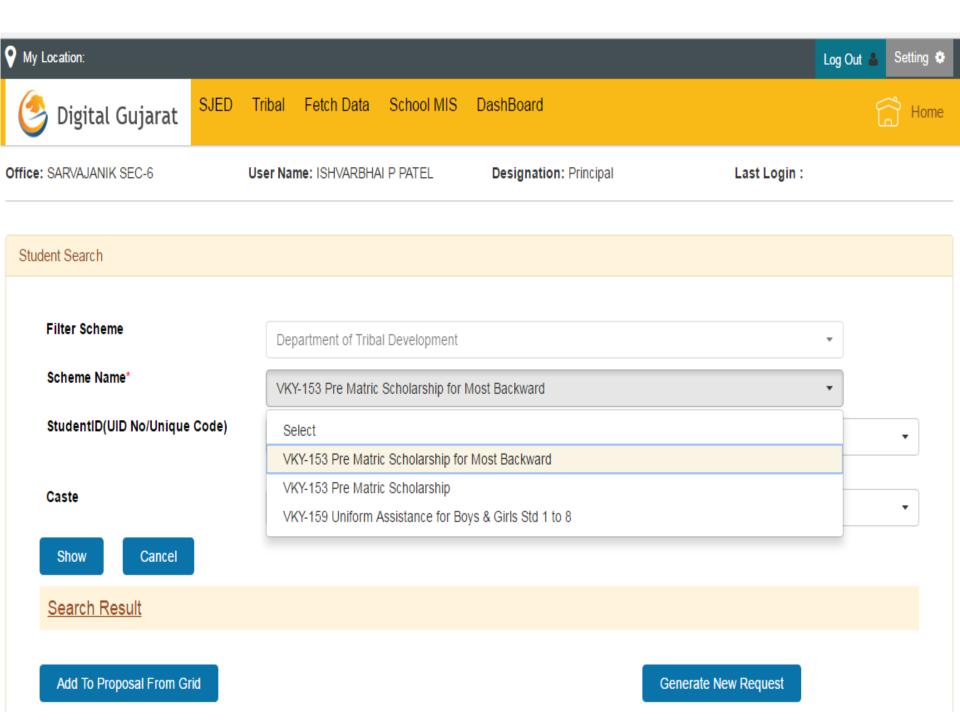

| Student Information |                     |
| Student Full Name* First Name* (As Per Adhaar) |                     | Middle Name*        | Last Name(Surname)* |
| Student's Mother Name                          |                     | Family Income*      |                     |
| Father's Occupation                            |                     | Mother's Occupation |                     |
| Date of Birth(dd/mm/yyyy)*                     |                     | Gender*             | Male ▼              |
| Caste*                                         | SC(અનુસ્ચિત જાતિ) ▼ | Sub Caste           | Select ▼            |
| District*                                      | Gandhinagar ▼       | Taluka*             | Gandhinagar ▼       |

# After adding student detail create proposal







#### Search Result

| • | Edit | Student Name                         | Caste | SubCaste         | Bank AccountNo | Bank<br>Name                                 | Bank<br>IFSCCode | Bank<br>BranchName       | UIDNo        | EIDNO | UniqueCode     |
|---|------|--------------------------------------|-------|------------------|----------------|----------------------------------------------|------------------|--------------------------|--------------|-------|----------------|
| 0 | Edit | JAHNAVI<br>KANTIBHAI RAVAT           | SC    | Hindu<br>Bhambhi | 24640100015872 | STATE<br>BANK OF<br>BIKANER<br>AND<br>JAIPUR | BARB0130985      | SECTOR-11GN              | 296327073683 |       | 24060202935112 |
| 0 | Edit | SANDHYA<br>SHAILESHKUMAR<br>KARELIYA | SC    |                  | 2464010001