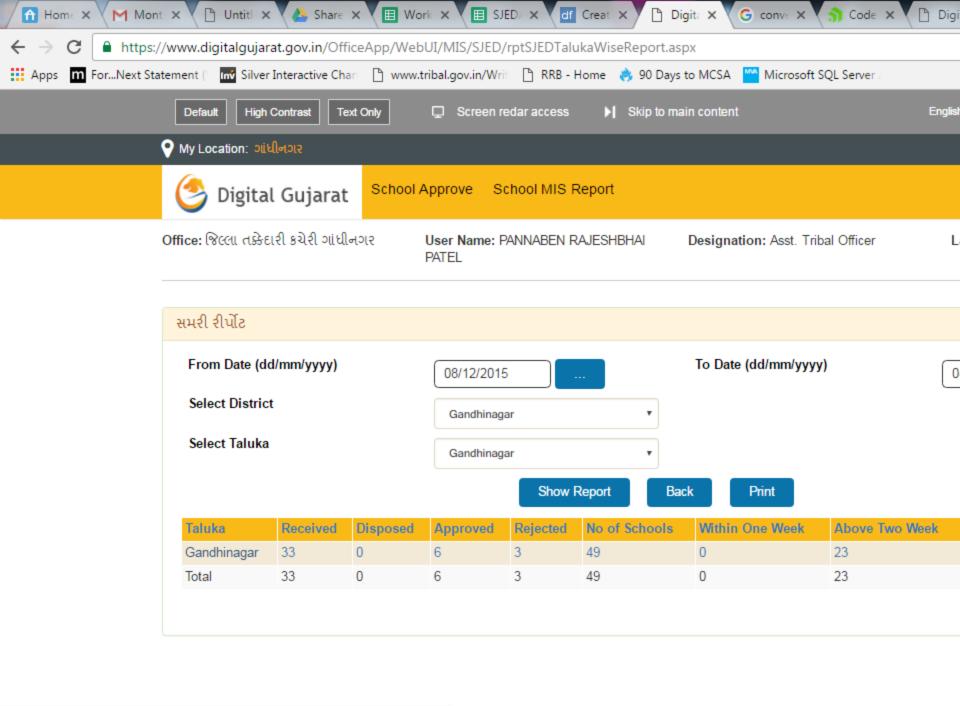

### You can see List of Proposals by clicking on Proposal List

Sonico Poquests

| Service Re   | equests             |                                                              |                                              |                       |                              |      |      |      |         |        |
|--------------|---------------------|--------------------------------------------------------------|----------------------------------------------|-----------------------|------------------------------|------|------|------|---------|--------|
| RequestID    | Application<br>Date | Scheme Name                                                  | School Name                                  | Scholarship<br>Amount | Status                       | Edit | View | Send | Dispose | Delete |
| 160000000952 | 18/11/2016          | VKY-159 Uniform<br>Assistance for Boys &<br>Girls Std 1 to 8 | M. B. PATEL<br>KANYA PRI.<br>SCHOOL          | 15600.00              | Sent To<br>Related<br>Office | Edit | View | Send | Dispose | Delete |
| 160000000951 | 18/11/2016          | VKY-153 Pre Matric<br>Scholarship (Std 1 to<br>10)           | M. B. PATEL<br>KANYA PRI.<br>SCHOOL          | 32250.00              | Sent To<br>Related<br>Office | Edit | View | Send | Dispose | Delete |
| 160000000598 | 27/09/2016          | VKY-153 Pre Matric<br>Scholarship (Std 1 to<br>10)           | (School) M. B.<br>PATEL KANYA<br>PRI. SCHOOL | 5000.00               | Application is Inwarded      | Edit | View | Send | Dispose | Delete |
| 160000000336 | 07/09/2016          | VKY-153 Pre Matric<br>Scholarship (Std 1 to<br>10)           | (School) M. B.<br>PATEL KANYA<br>PRI. SCHOOL | 0.00                  | Application is Inwarded      | Edit | View | Send | Dispose | Delete |
| 160000000334 | 06/09/2016          | VKY-153 Pre Matric<br>Scholarship (Std 1 to<br>10)           | (School) M. B.<br>PATEL KANYA<br>PRI. SCHOOL | 16500.00              | Sent To<br>Related<br>Office | Edit | View | Send | Dispose | Delete |
| 160000000333 | 06/09/2016          | VKY-153 Pre Matric<br>Scholarship (Std 1 to<br>10)           | (School) M. B.<br>PATEL KANYA<br>PRI. SCHOOL | 18250.00              | Sent To<br>Related<br>Office | Edit | View | Send | Dispose | Delete |
| 160000000331 | 06/09/2016          | VKY-153 Pre Matric<br>Scholarship (Std 1 to                  | (School) M. B. PATEL KANYA                   | 5000.00               | Sent To<br>Related           | Edit | View | Send | Dispose | Delete |