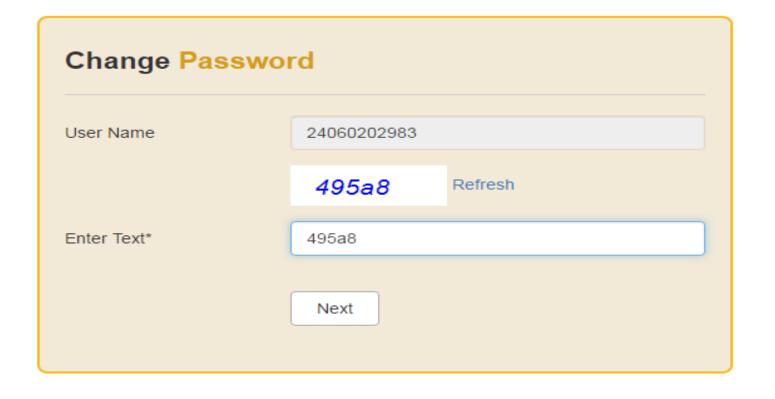

### Type <u>WWW.digitalgujarat.gov.in</u> and Click on Login



#### Then Click on SchoolLogin



# Enter User Name, Password and Captcha then Click on Login



## When you do login first time then this screen will be displayed





#### Fill up all Details and click on Save



#### Enter text and click on Next





#### Enter Verification code which is sent to the Registered mobile number and then click on Next







Panchayat



| Confirmation                 | code                                            |
|------------------------------|-------------------------------------------------|
| lease enter the OTP assword. | code that you receive in your Mobile For Forgot |
| lobile No                    | 98xxxxxx98                                      |
| TP ID                        | 111545                                          |
| erification code             | 1452                                            |
| Next                         |                                                 |

### Enter Password and click on Set Password





# Now You Can Login with new Password again