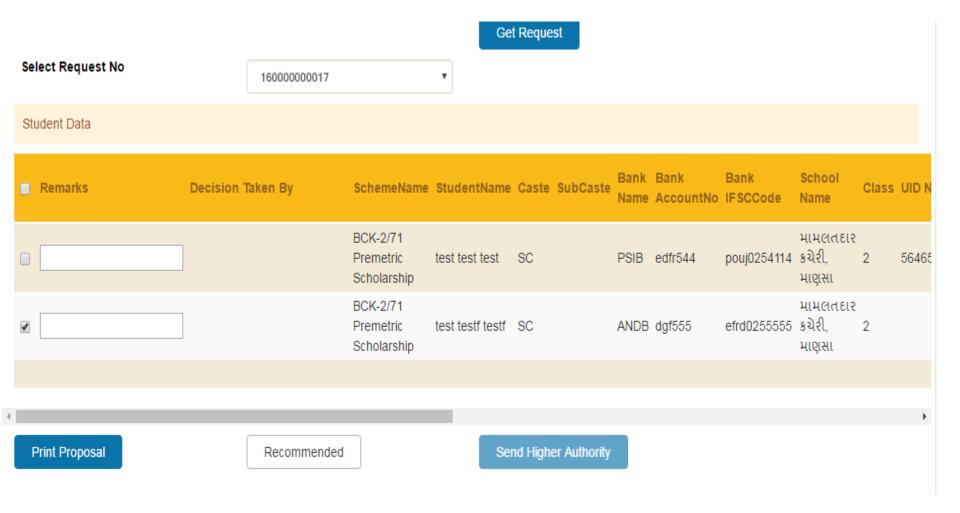

# To Reject any Student unselect that row and Provide Remark then click on Recommended

# You must have to Provide Remark for Rejection

Send Higher Authority