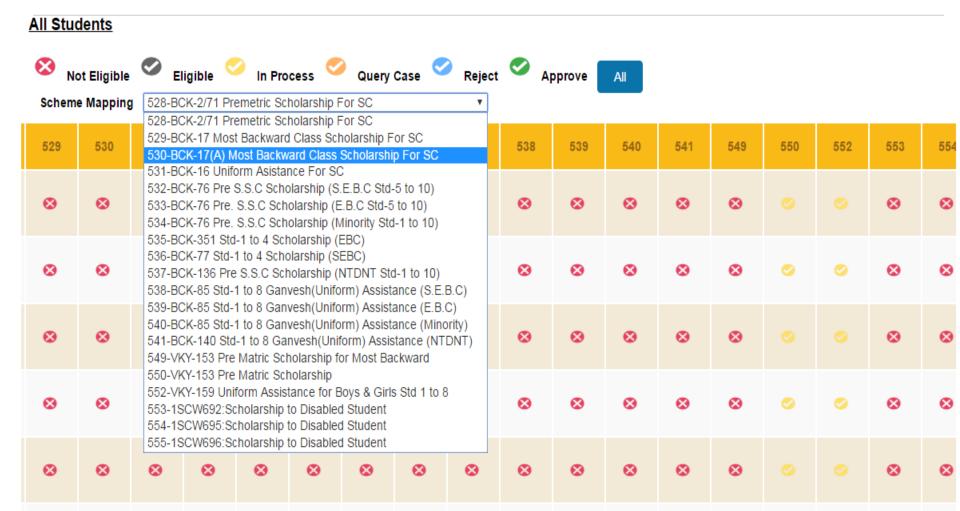

### Scheme Mapping showing Scheme name to Particular Number

SJED Tribal Fetch Data School MIS DashBoard

#### All Students

| Not Eligible   | Eligible       | In Process          | Query Case | Reject | Approve | All |
|----------------|----------------|---------------------|------------|--------|---------|-----|
| Scheme Mapping | 528-BCK-2/71 F | Premetric Scholarsh | nip For SC | ▼      | ,       |     |