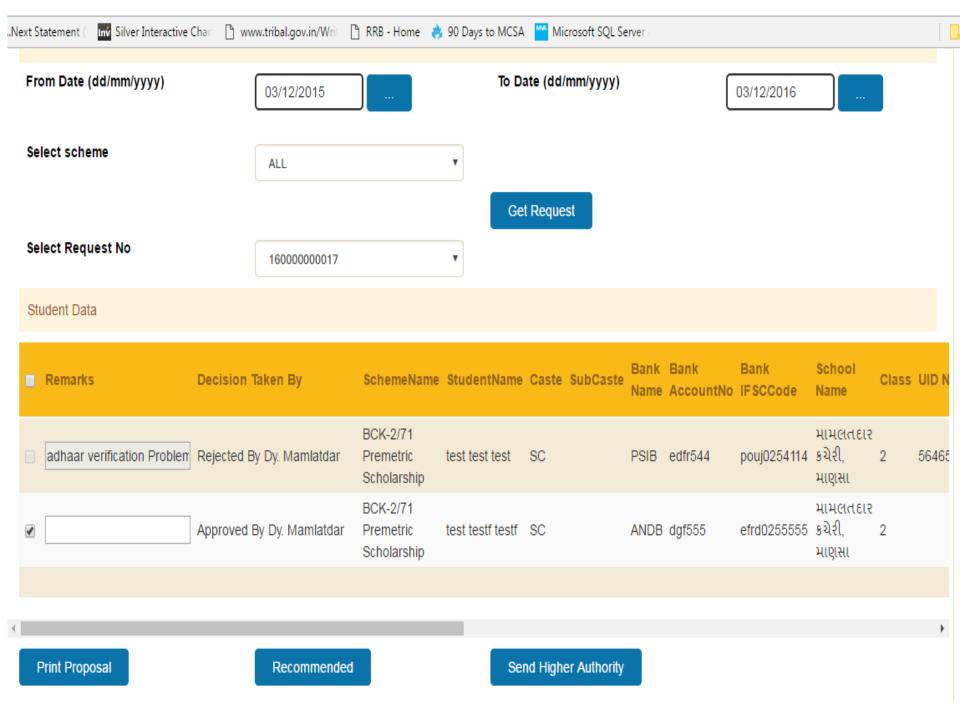

# After Selecting Fromdate and Todate click on Get Request

### Search Type Request No/Barcode **Show Data** OR Another Search Select From Date (dd/mm/yyyy) To Date (dd/mm/yyyy) 160000000943 03/12/2016 160000000945 160000000950 Select scheme 160000000951 160000000952 Get Request 160000000953 Select Request No Select Student Data

# To Reject any Student unselect that row and Provide Remark then click on Recommended

# You must have to Provide Remark for Rejection

# You can also Search Particular Request by Barcode also

Send Higher Authority