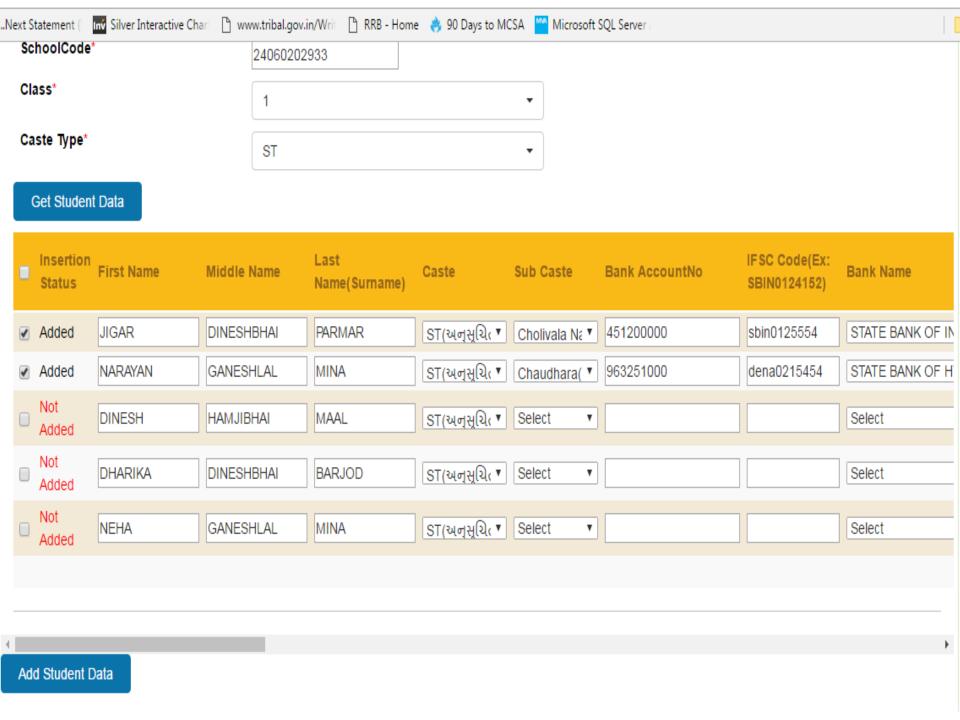

e. S.S.C<br>Scholarship (E.B.C Std-5 to<br>10)  | SARVAJANIK<br>SEC-6 | 500.00                | Application is<br>Inwarded | Edit | View |
| 6000000542 | 21/09/2016          | BCK-76 Pre S.S.C<br>Scholarship (S.E.B.C Std-5<br>to 10) | SARVAJANIK<br>SEC-6 | 1000.00               | Application is<br>Inwarded | Edit | View |
| 6000000539 | 21/09/2016          | BCK-76 Pre S.S.C<br>Scholarship (S.E.B.C Std-5<br>to 10) | SARVAJANIK<br>SEC-6 | 1000.00               | Application is<br>Inwarded | Edit | View |

### Now You can add student to this proposal and can print it or can send to higher authority



#### You can delete student from proposal



## Note: Student is deleted from that proposal only.



#### To get data from SSA









#### You can add either all or some selected students







### Dashboard shows summary



SJED Tribal Fetch Data School MIS DashBoard



Office: M. B. PATEL KANYA PRI. SCHOOL

User Name: NIRUBEN PATEL

Designation: Principal

Last Login:





















digitalquiarat gov in





#### All Students



### When you click on Eligible then it will show eligible students list









Scheme Mapping 528-BCK-2/71 Premetric Scholarship For SC

| Stu<br>No | Student Name                      | Class | Caste | 528 | 529      | 530 | 531      | 532 | 533 | 534 | 535 | 536 | 537 | 538 | 539 |
|-----------|-----------------------------------|-------|-------|-----|----------|-----|----------|-----|-----|-----|-----|-----|-----|-----|-----|
| 40366     | JINAL<br>HITESHKUMAR<br>VAGHELA   | 1     | SC    | 8   | 0        | 8   | 0        | 8   | 8   | 8