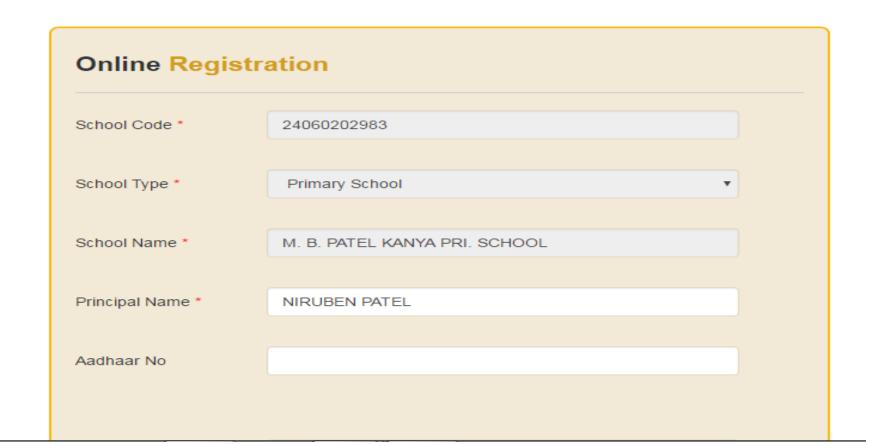

## When you do login first time then this screen will be displayed

#### Fill up all Details and click on Save