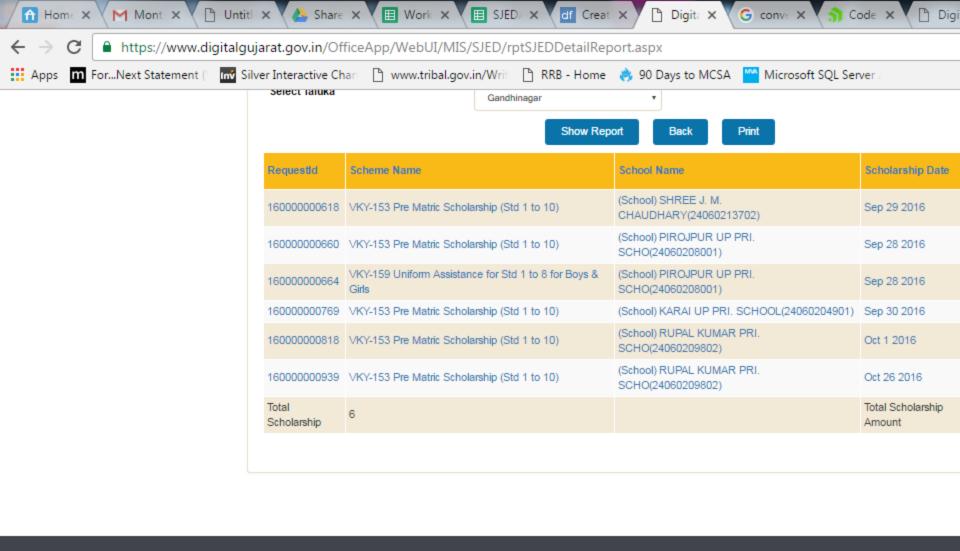

### You can get Print of Scholarship Order

# It will show only that Proposal No which are Approved by Final Authority

| 160000000618 | ₹ |  |
|--------------|---|--|
|              |   |  |

٥ľ

Print Scholarship Order

વંચાણમાં લીધાઃ-

- (૧) સરકારશ્રીના આદિજાતિ વિકાસ વિભાગ ના ઠરાવ ક્રમાંક અનશ-૧૫-૨૦૧૨-૯૩-ન.બા ૧૯૭/ગ તા ૩-૪-૨૦૧૨
- (૨) સરકારશ્રીના આદિજાતિ વિકાસ વિભાગ ના ઠરાવ ક્રમાંક અનશ/૨૦૨૦૧૫/૭૭૧/ન.બા.૧૦/ગ તા. ૧૩-૧૦-૨૦૧૫ .
- (૩) આચાર્ચશ્રી દ્વારા શિષ્યવૃત્તિની ઓનલાઇન મળેલ દરખાસ્ત