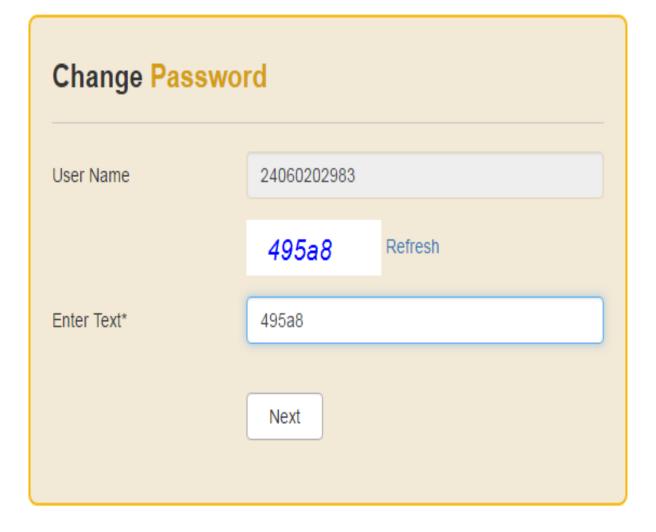

en click on Next







Panchayat



| Confirmation                 | code                                            |
|------------------------------|-------------------------------------------------|
| lease enter the OTP assword. | code that you receive in your Mobile For Forgot |
| lobile No                    | 98xxxxxx98                                      |
| TP ID                        | 111545                                          |
| erification code             | 1452                                            |
| Next                         |                                                 |

### Enter Password and click on Set Password





# Now You Can Login with new Password again





# If You Wants to change password then click on link near by Forget Password







#### Enter Verification code which is sent to the Registered mobile number and then click on Next







Panchayat



| Change Pass                    | sword                                           |
|--------------------------------|-------------------------------------------------|
| Confirmation                   | code                                            |
| Please enter the OTP Password. | code that you receive in your Mobile For Forgot |
| Mobile No                      | 98xxxxxx98                                      |
| OTP ID                         | 111545                                          |
| Verification code              | 1452                                            |
| Next                           |                                                 |