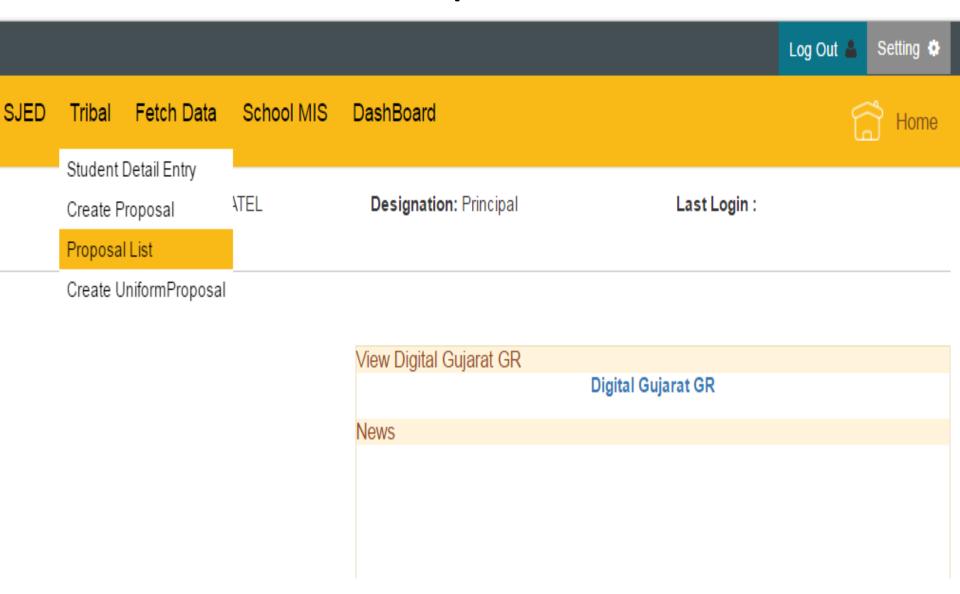

### You can see List of Proposals by clicking on Proposal List

Sonico Poquests

| Service Re   | equests             |                                                              |                                              |                       |                              |      |      |      |         |        |
|--------------|---------------------|--------------------------------------------------------------|----------------------------------------------|-----------------------|------------------------------|------|------|------|---------|--------|
| RequestID    | Application<br>Date | Scheme Name                                                  | School Name                                  | Scholarship<br>Amount | Status                       | Edit | View | Send | Dispose | Delete |
| 160000000952 | 18/11/2016          | VKY-159 Uniform<br>Assistance for Boys &<br>Girls Std 1 to 8 | M. B. PATEL<br>KANYA PRI.<br>SCHOOL          | 15600.00              | Sent To<br>Related<br>Office | Edit | View | Send | Dispose | Delete |
| 160000000951 | 18/11/2016          | VKY-153 Pre Matric<br>Scholarship (Std 1 to<br>10)           | M. B. PATEL<br>KANYA PRI.<br>SCHOOL          | 32250.00              | Sent To<br>Related<br>Office | Edit | View | Send | Dispose | Delete |
| 160000000598 | 27/09/2016          | VKY-153 Pre Matric<br>Scholarship (Std 1 to<br>10)           | (School) M. B.<br>PATEL KANYA<br>PRI. SCHOOL | 5000.00               | Application is Inwarded      | Edit | View | Send | Dispose | Delete |
| 160000000336 | 07/09/2016          | VKY-153 Pre Matric<br>Scholarship (Std 1 to<br>10)           | (School) M. B.<br>PATEL KANYA<br>PRI. SCHOOL | 0.00                  | Application is Inwarded      | Edit | View | Send | Dispose | Delete |
| 160000000334 | 06/09/2016          | VKY-153 Pre Matric<br>Scholarship (Std 1 to<br>10)           | (School) M. B.<br>PATEL KANYA<br>PRI. SCHOOL | 16500.00              | Sent To<br>Related<br>Office | Edit | View | Send | Dispose | Delete |
| 160000000333 | 06/09/2016          | VKY-153 Pre Matric<br>Scholarship (Std 1 to<br>10)           | (School) M. B.<br>PATEL KANYA<br>PRI. SCHOOL | 18250.00              | Sent To<br>Related<br>Office | Edit | View | Send | Dispose | Delete |
| 160000000331 | 06/09/2016          | VKY-153 Pre Matric<br>Scholarship (Std 1 to                  | (School) M. B. PATEL KANYA                   | 5000.00               | Sent To<br>Related           | Edit | View | Send | Dispose | Delete |