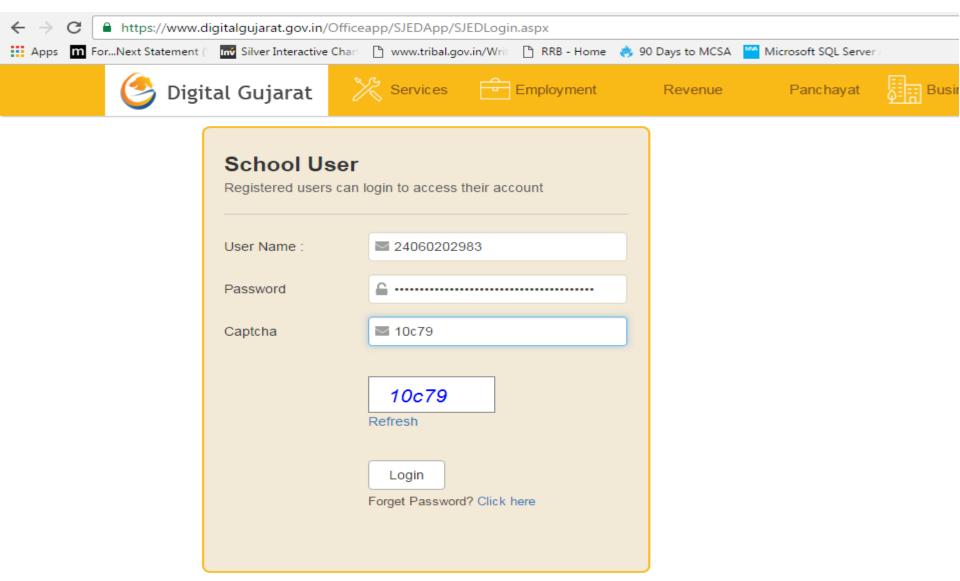

#### Then Click on SchoolLogin

# Enter User Name, Password and Captcha then Click on Login