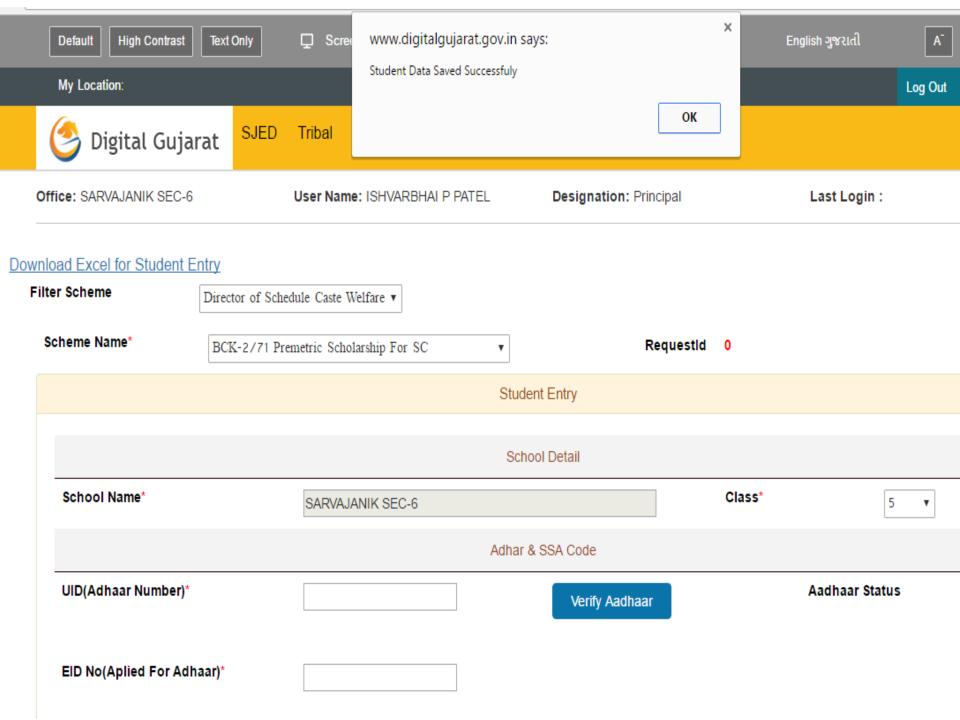

| Class* |             | 3   |
|                         |                   |        |               | Aadhaa     | ır & SSA Code |           |        |             |     |
| UID(Aadhaar Number)     |                   |        |               |            | Verify Aa     | dhaar     |        | Aadhaar Sta | tus |
| EID No(Applied For Aadh | aar)              |        |               |            |               |           |        |             |     |
| Unique Code(SSA Studer  | nt Code)          | 240602 | 2029351410003 |            | Get Deta      |           |        |             |     |

Atleast one field is required from above three(UID(Aadhaar Number), EID No(Applied For Aadhaar), Unique Code(SSA Student Code)



### After filling all Details click on Save student Detail







SJED Tribal Fetch Data School MIS DashBoard



| Date of Birth(dd/mm/yyyy | v)*         | 10/11/2008     |           | Gender*     |                        | Male          | •              |  |
|--------------------------|-------------|----------------|-----------|-------------|------------------------|---------------|----------------|--|
| Caste*                   |             | SC(અનુસ્ચિત જા | તે) +     | Sub Caste   |                        | Hindu Anger(& | ફેન્દુ અગેર) ▼ |  |
| District*                |             | Gandhinagar    | •         | Taluka*     |                        | Gandhinaga    | r •            |  |
| Village*                 |             | Adraj Moti     | •         | Habitation  | Туре                   | • URBAN O F   | RURAL          |  |
| Address