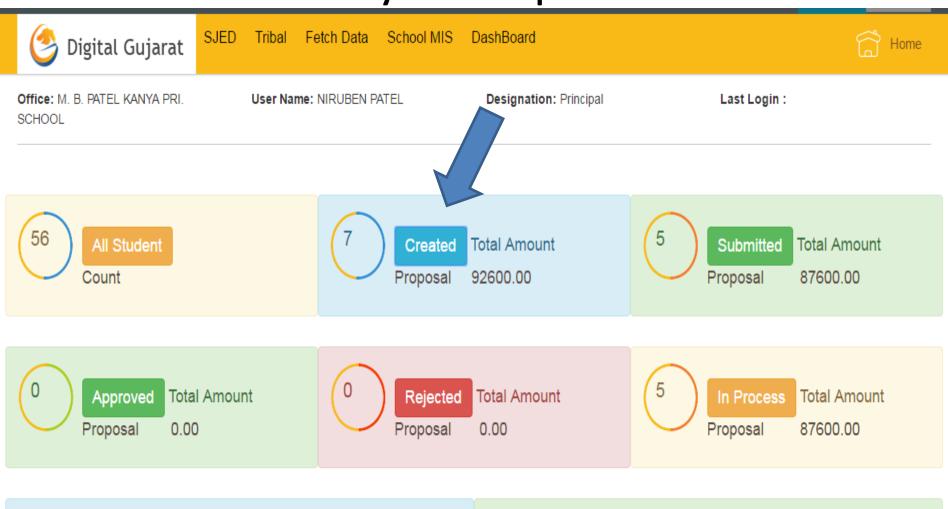

### Dashboard shows summary

SJED Tribal Fetch Data School MIS DashBoard

Office: M. B. PATEL KANYA PRI. SCHOOL

User Name: NIRUBEN PATEL

Designation: Principal

Last Login:

digitalquiarat gov in

## Created will show List of Proposal Created by Principal

## Submitted will show List of Proposal Send to Higher Authority

# InProcess will show List of Proposal which are sent to Higher Authority but Their Approval is not done

### Pending For Submission will show list of Proposal yet Not send to Higher Authority