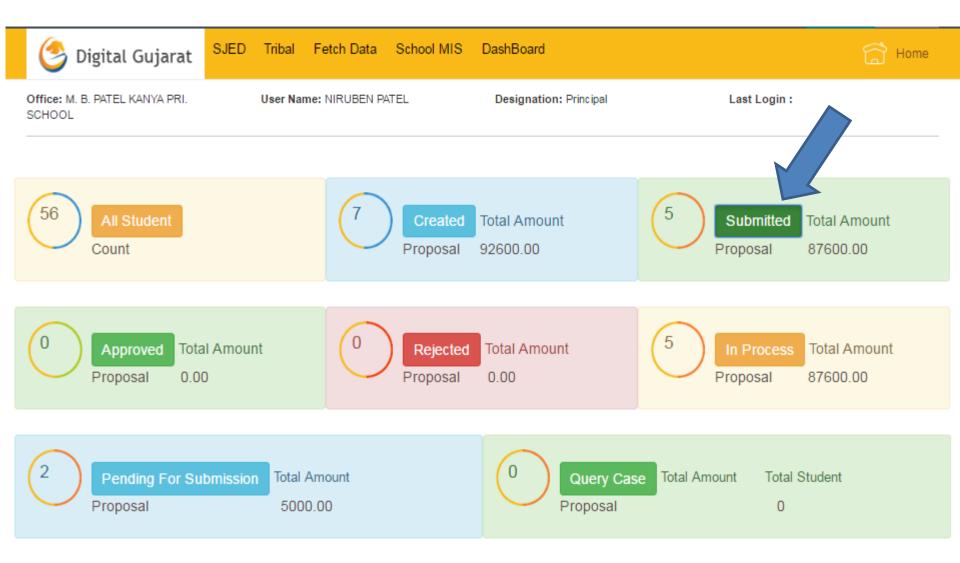

### Dashboard shows summary

SJED Tribal Fetch Data School MIS DashBoard

Office: M. B. PATEL KANYA PRI. SCHOOL

User Name: NIRUBEN PATEL

Designation: Principal

Last Login:

digitalquiarat gov in

#### All Students