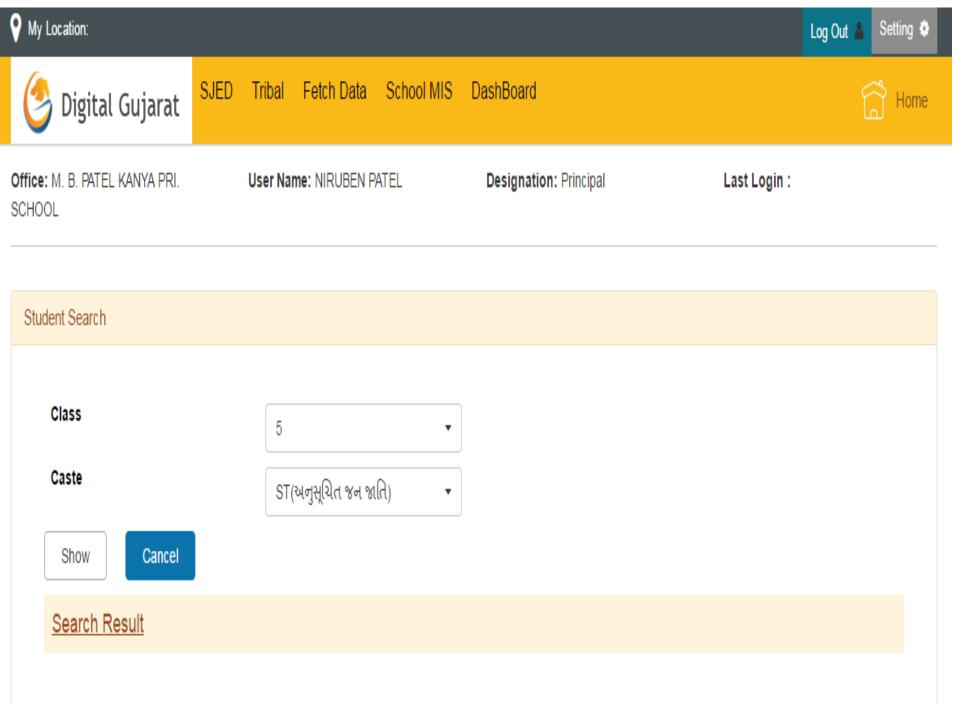

## School Student Data will show All Student List Added by Principal

| Class | ALL | - |
|-------|-----|---|
| Caste | ALL | - |

Show Cancel

Class

5 -

Caste

ST(અનુસ્ચિત જન જાતિ)

Show

Cancel