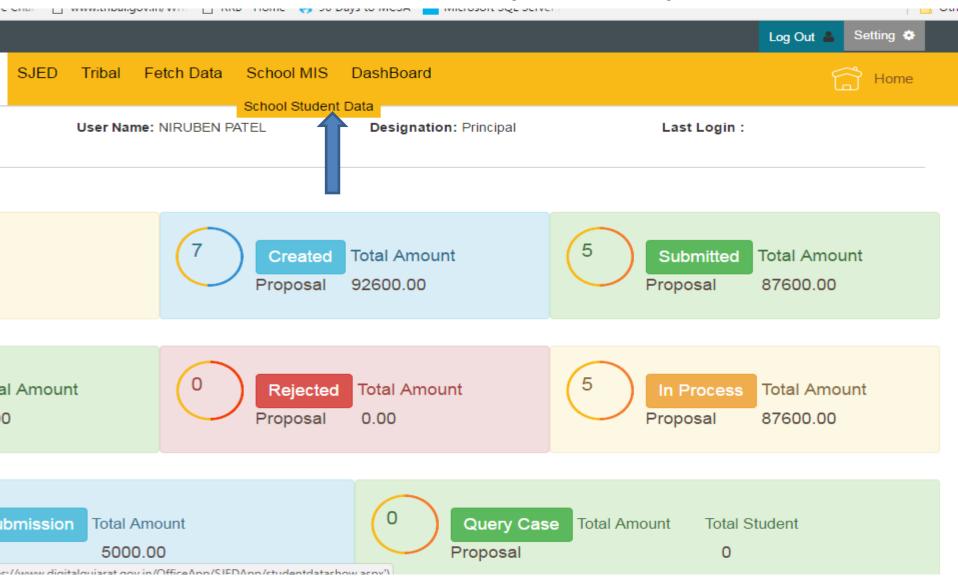

### Dashboard shows summary

SJED Tribal Fetch Data School MIS DashBoard

Office: M. B. PATEL KANYA PRI. SCHOOL

User Name: NIRUBEN PATEL

Designation: Principal

Last Login:

digitalquiarat gov in

## Created will show List of Proposal Created by Principal

## Submitted will show List of Proposal Send to Higher Authority

# InProcess will show List of Proposal which are sent to Higher Authority but Their Approval is not done

### Pending For Submission will show list of Proposal yet Not send to Higher Authority