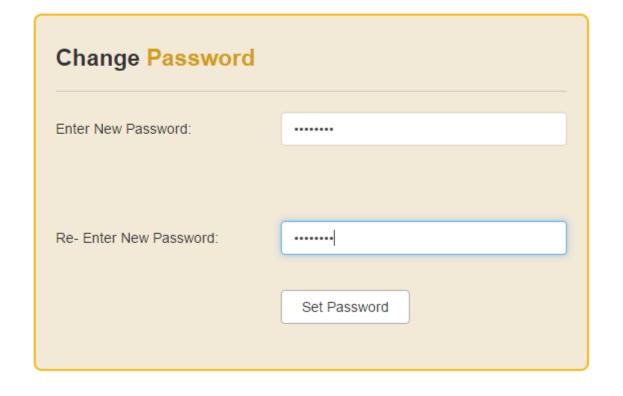

k on Save



#### Enter text and click on Next





#### Enter Verification code which is sent to the Registered mobile number and then click on Next







Panchayat



| Confirmation                 | code                                            |
|------------------------------|-------------------------------------------------|
| lease enter the OTP assword. | code that you receive in your Mobile For Forgot |
| lobile No                    | 98xxxxxx98                                      |
| TP ID                        | 111545                                          |
| erification code             | 1452                                            |
| Next                         |                                                 |

### Enter Password and click on Set Password





# Now You Can Login with new Password again





# If You Wants to change password then click on link near by Forget Password







#### Enter Verification code which is sent to the Registered mobile number and then click on Next







Panchayat



| Change Pass                    | sword                                           |
|--------------------------------|-------------------------------------------------|
| Confirmation                   | code                                            |
| Please enter the OTP Password. | code that you receive in your Mobile For Forgot |
| Mobile No                      | 98xxxxxx98                                      |
| OTP ID                         | 111545                                          |
| Verification code              | 14