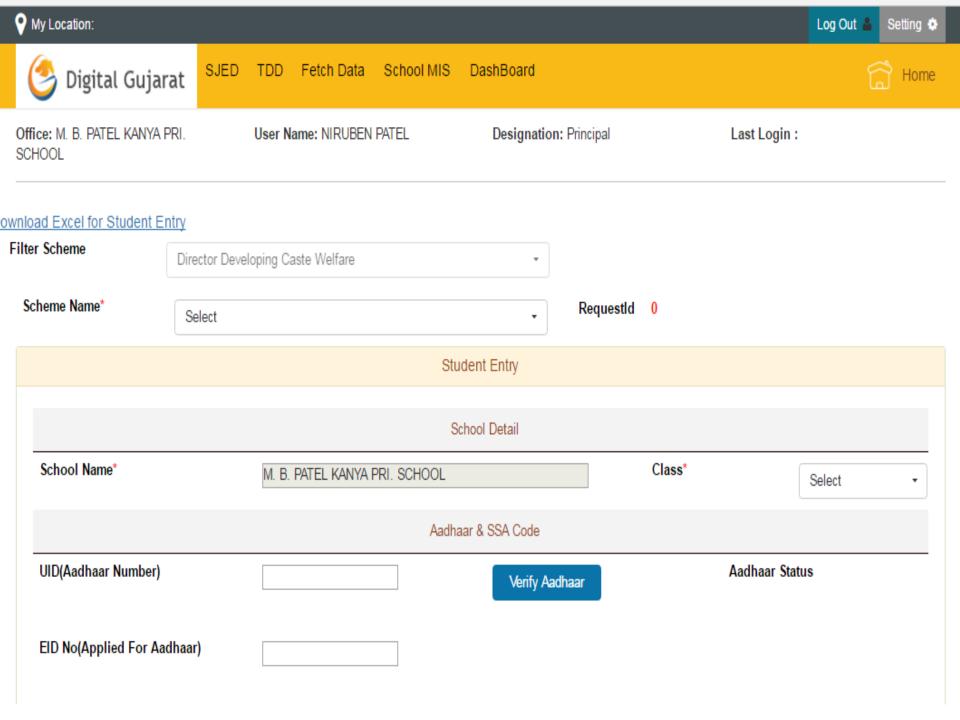

|
|--------------|
|              |
| Set Password |
|              |

#### Then Click on SchoolLogin







| School Use<br>Registered users c | er<br>an login to access their account |
|----------------------------------|----------------------------------------|
| User Name :                      | <b>≥</b> 24060202983                   |
| Password                         | <u>-</u>                               |
| Captcha                          | ■ 10c79                                |
|                                  | 10c79<br>Refresh                       |
|                                  | Login Forget Password? Click here      |
|                                  |                                        |

# You can enter Student Details by clicking on Student Entry





### Select Particular Scheme for which You wants to add student data

#### vnload Excel for Student Entry



| for Student E | <u>intry</u>                                                     |             |
|---------------|------------------------------------------------------------------|-------------|
|               | Director Developing Caste Welfare ▼                              |             |
| me*           | BCK-76 Pre S.S.C Scholarship (S.E.B.C Std-5 to 10) ▼ Requestid 0 |             |
|               | Student Entry                                                    |             |
|               | School Detail                                                    |             |
| lame*         | (School) SARVAJANIK SEC-6                                        | Select ▼