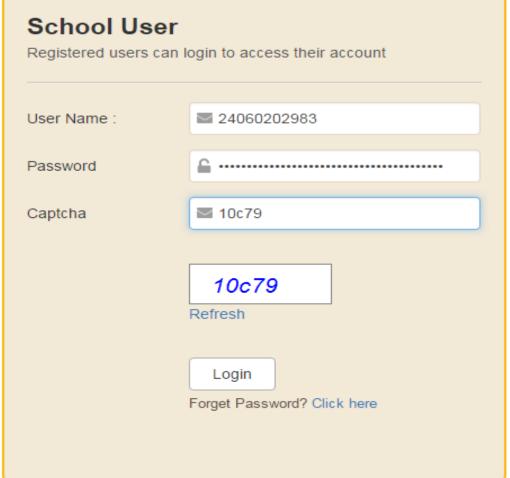

#### Enter Verification code which is sent to the Registered mobile number and then click on Next







Panchayat



| Confirmation                 | code                                            |
|------------------------------|-------------------------------------------------|
| lease enter the OTP assword. | code that you receive in your Mobile For Forgot |
| lobile No                    | 98xxxxxx98                                      |
| TP ID                        | 111545                                          |
| erification code             | 1452                                            |
| Next                         |                                                 |

### Enter Password and click on Set Password





# Now You Can Login with new Password again





# If You Wants to change password then click on link near by Forget Password







#### Enter Verification code which is sent to the Registered mobile number and then click on Next







Panchayat



| Change Pass                    | sword                                           |
|--------------------------------|-------------------------------------------------|
| Confirmation                   | code                                            |
| Please enter the OTP Password. | code that you receive in your Mobile For Forgot |
| Mobile No                      | 98xxxxxx98                                      |
| OTP ID                         | 111545                                          |
| Verification code              | 1452                                            |
|