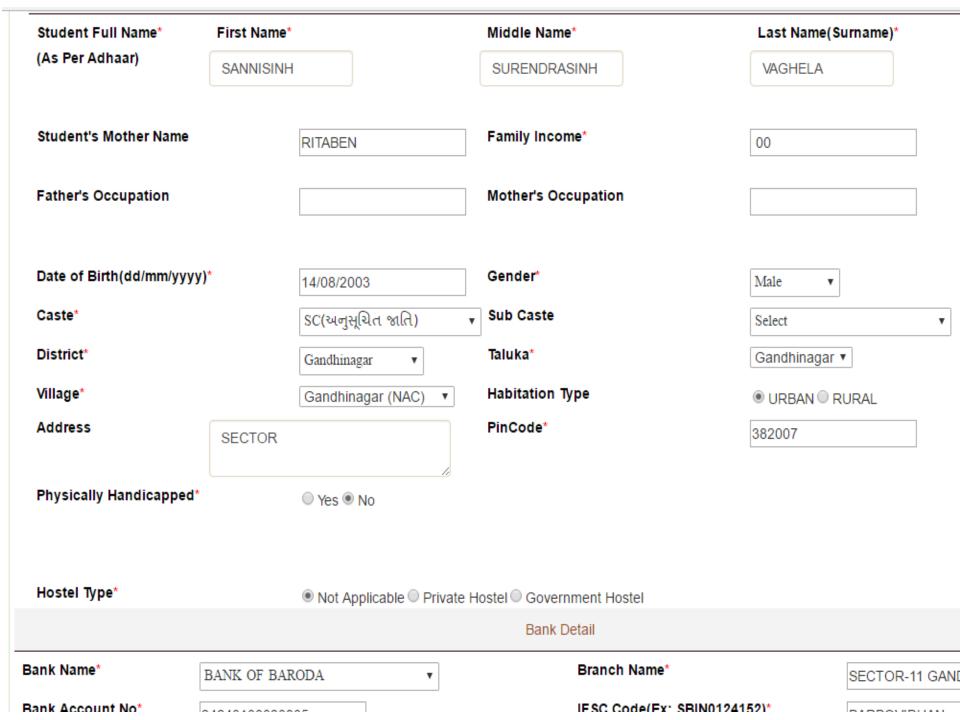

## Gender and DOB, Gender and DOB then click on Verify Adhaar to Verify Data

|                             |              |                   |           | / dandar or our rooms |                     |                      |                       |
|-----------------------------|--------------|-------------------|-----------|-----------------------|---------------------|----------------------|-----------------------|
| UID(Aadhaar Number)         |              | 496567287053      |           | Verify                | Aadhaar             | Aadhaar<br>00:00:00) | Status Yes(08/12/2016 |
| EID No(Applied For Aadh     | aar)         |                   |           |                       |                     |                      |                       |
| Unique Code(SSA Studen      | t Code)      |                   |           | Get D                 | Detail )            |                      |                       |
| Atleast one field is requir | ed from abov | e three(UID(Aadha | ar Number | ,EID No(Applied For A | adhaar),Unique Code | (SSA Student Code)   |                       |
|                             |              |                   |           | Student Information   |                     |                      |                       |
| Student Full Name*          | First Name   |                   |           | Middle Name*          | l                   | _ast Name(Surname)*  |                       |
| (As Per Adhaar)             | DIVYA        |                   |           | RAMESHBHAI            |                     | GOHIL                | <del></del>           |
| Student's Mother Name       |              |                   |           | Family Income*        |                     |                      |                       |
| Father's Occupation         |              |                   |           | Mother's Occupation   |                     |                      |                       |
|                             |              |                   |           |                       |                     | V                    | /                     |
| Date of Birth(dd/mm/yyyy    | *            | 24/09/2008        |           | Gender*               |                     | Female +             |                       |
| Caste*                      |              | Select            | •         | Sub Caste*            |                     | Nothing selected 🔻   |                       |
| District*                   |              | Gandhinagar       | •         | Taluka*               |                     | Gandhinagar +        |                       |

### After filling all Details click on Save student Detail

SJED Tribal Fetch Data School MIS DashBoard

| Date of Birth(dd/mm/yyyy | v)*         | 10/11/2008     |           | Gender*     |                        | Male          | •              |  |
|--------------------------|-------------|----------------|-----------|-------------|------------------------|---------------|----------------|--|
| Caste*                   |             | SC(અનુસ્ચિત જા | તે) +     | Sub Caste   |                        | Hindu Anger(& | ફેન્દુ અગેર) ▼ |  |
| District*                |             | Gandhinagar    | •         | Taluka*     |                        | Gandhinaga    | r •            |  |
| Village*                 |             | Adraj Moti     | •         | Habitation  | Туре                   | • URBAN O F   | RURAL          |  |
| Address                  | URBAN       |                |           | PinCode*    |                        | 451200        |                |  |
| Physically Handicapped   |             | Yes      No    | h         |             |                        |               |                |  |
| Hostel Type*             |             | Not Applicable | Private l | Hostel Gove | ernment Hostel         |               |                |  |
|                          |             |                |           | Bank        | Detail                 |               |                |  |
| Bank Name*               | INDIAN BANK | (              |           | •           | Branch Name*           |               | SECTOR 16      |  |
| Bank Account No*         | 6246030259  |                |           |             | IFSC Code(Ex: SBIN0124 | 152) *        | IDIB000G047    |  |
|                          |             |                |           | Othe        | r Detail               |               |                |  |
| Ration Card No           |             |                |           | BPL No      |                        |               |                |  |
| Save Student Detail      | Add Ne      | w Entry        |           |             |                        |               |                |  |