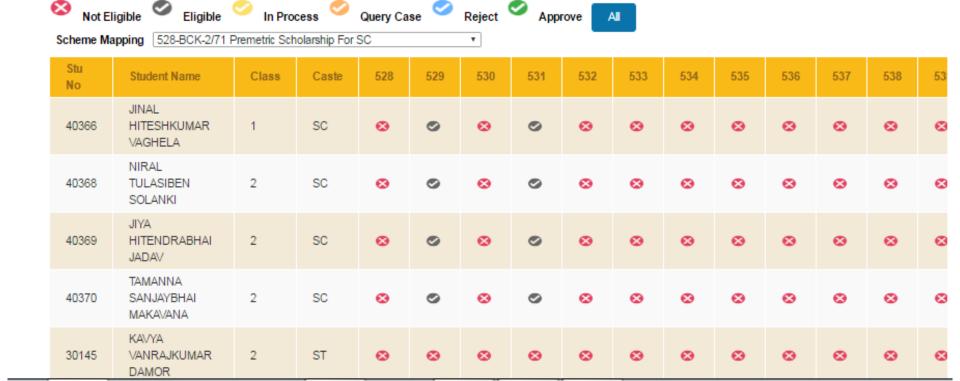

### When you click on Eligible then it will show eligible students list

Scheme Mapping 528-BCK-2/71 Premetric Scholarship For SC

| Stu<br>No | Student Name                      | Class | Caste | 528 | 529      | 530 | 531      | 532 | 533 | 534 | 535 | 536 | 537 | 538 | 539 |
|-----------|-----------------------------------|-------|-------|-----|----------|-----|----------|-----|-----|-----|-----|-----|-----|-----|-----|
| 40366     | JINAL<br>HITESHKUMAR<br>VAGHELA   | 1     | SC    | 8   | 0        | 8   | 0        | 8   | 8   | 8   | 8   | 8   | 8   | 8   | 8   |
| 40368     | NIRAL<br>TULASIBEN<br>SOLANKI     | 2     | SC    | 8   | <b>Ø</b> | 8   | <b>Ø</b> | 8   | 8   | 8   | 8   | 8   | 8   | 8   | 8   |
| 40369     | JIYA<br>HITENDRABHAI<br>JADAV     | 2     | SC    | 8   | 0        | 8   | 0        | 8   | 8   | 8   | 8   | 8   | 8   | 8   | 8   |
| 40370     | TAMANNA<br>SANJAYBHAI<br>MAKAVANA | 2     | SC    | 8   | 0        | 8   | 0        | 8   | 8   | 8   | 8   | 8   | 8   | 8   | 8   |
|           |                                   |       |       |     |          |     |          |     |     |     |     |     |     |     |     |

| Stu<br>No | Student Name                    | Class | Caste | 528 | 529 | 530 | 531 | 532 | 533 | 534 | 535 | 536 | 537 | 538 | 539 |
|-----------|---------------------------------|-------|-------|-----|-----|-----|-----|-----|-----|-----|-----|-----|-----|-----|-----|
| 40366     | JINAL<br>HITESHKUMAR<br>VAGHELA | 1     | SC    | 8   | 0   | 8   | 0   | 8   | 8   | 8   | 8   | 8   | 8   | 8   | 8   |
| 40368     | NIRAL<br>TULASIBEN<br>SOLANKI   | 2     | SC    | 8   | 0   | 8   | 0   | 8   | 8   | 8   | 8   | 8   | 8   | 8   | 8   |
|           | JIYA                            |       |       |     |     |     |     |     |     |     |     |     |     |     |     |