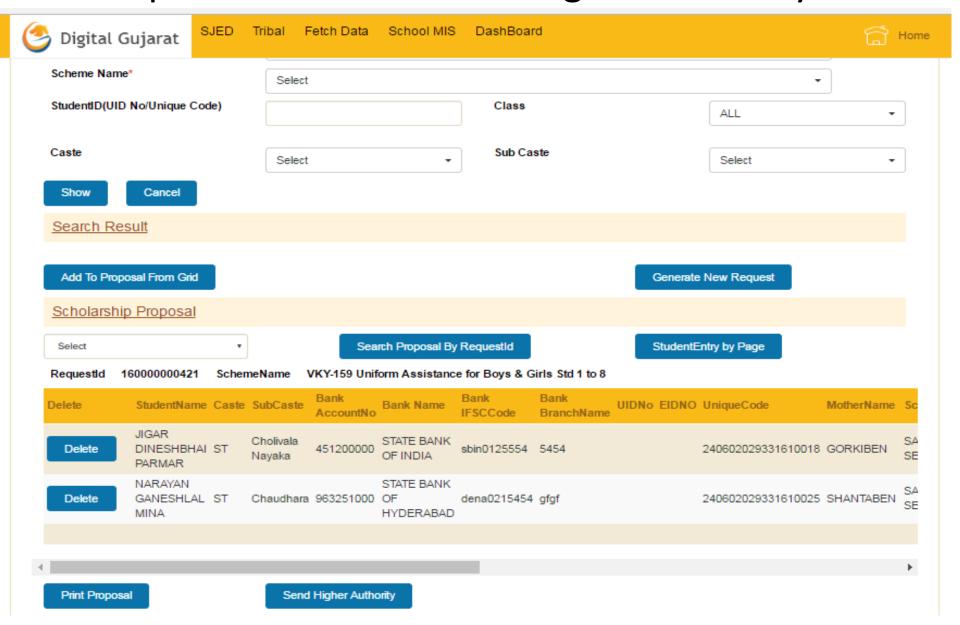

# After adding student detail create proposal

#### Search Result

| • | Edit | Student Name                         | Caste | SubCaste         | Bank AccountNo | Bank<br>Name                                 | Bank<br>IFSCCode | Bank<br>BranchName       | UIDNo        | EIDNO | UniqueCode     |
|---|------|--------------------------------------|-------|------------------|----------------|----------------------------------------------|------------------|--------------------------|--------------|-------|----------------|
| 0 | Edit | JAHNAVI<br>KANTIBHAI RAVAT           | SC    | Hindu<br>Bhambhi | 24640100015872 | STATE<br>BANK OF<br>BIKANER<br>AND<br>JAIPUR | BARB0130985      | SECTOR-11GN              | 296327073683 |       | 24060202935112 |
| 0 | Edit | SANDHYA<br>SHAILESHKUMAR<br>KARELIYA | SC    |                  | 24640100015753 | BANK OF<br>BARODA                            | BARB0VIDHAN      | SECTOR-11<br>GANDHINAGAR |              |       | 24060202933122 |
|   | Edit | SUMIT AJAYBHAI<br>SOLANKI            | SC    |                  | 24640100015690 | BANK OF<br>BARODA                            | BARB0VIDHAN      | SECTOR-11<br>GANDHINAGAR |              |       | 24060202933121 |
|   | Edit | JAY RAJUBHAI<br>VAGHELA              | SC    |                  | 24640100015691 | BANK OF<br>BARODA                            | BARB0VIDHAN      | SECTOR-11<br>GANDHINAGAR |              |       | 24060202933121 |
|   |      |                                      |       |                  |                |                                              |                  |                          |              |       |                |

Add To Proposal From Grid

Generate New Request

#### You can delete student from proposal

## Note: Student is deleted from that proposal only.