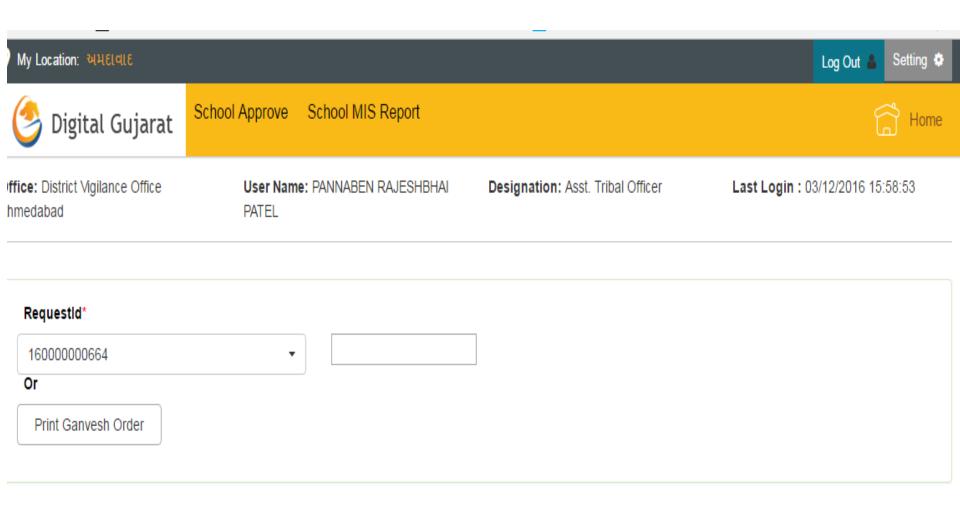

### You can get Print of Scholarship Order

# It will show only that Proposal No which are Approved by Final Authority

| 160000000618 | ₹ |  |
|--------------|---|--|
|              |   |  |

٥ľ

Print Scholarship Order

વંચાણમાં લીધાઃ-

- (૧) સરકારશ્રીના આદિજાતિ વિકાસ વિભાગ ના ઠરાવ ક્રમાંક અનશ-૧૫-૨૦૧૨-૯૩-ન.બા ૧૯૭/ગ તા ૩-૪-૨૦૧૨
- (૨) સરકારશ્રીના આદિજાતિ વિકાસ વિભાગ ના ઠરાવ ક્રમાંક અનશ/૨૦૨૦૧૫/૭૭૧/ન.બા.૧૦/ગ તા. ૧૩-૧૦-૨૦૧૫ .
- (૩) આચાર્ચશ્રી દ્વારા શિષ્યવૃત્તિની ઓનલાઇન મળેલ દરખાસ્ત