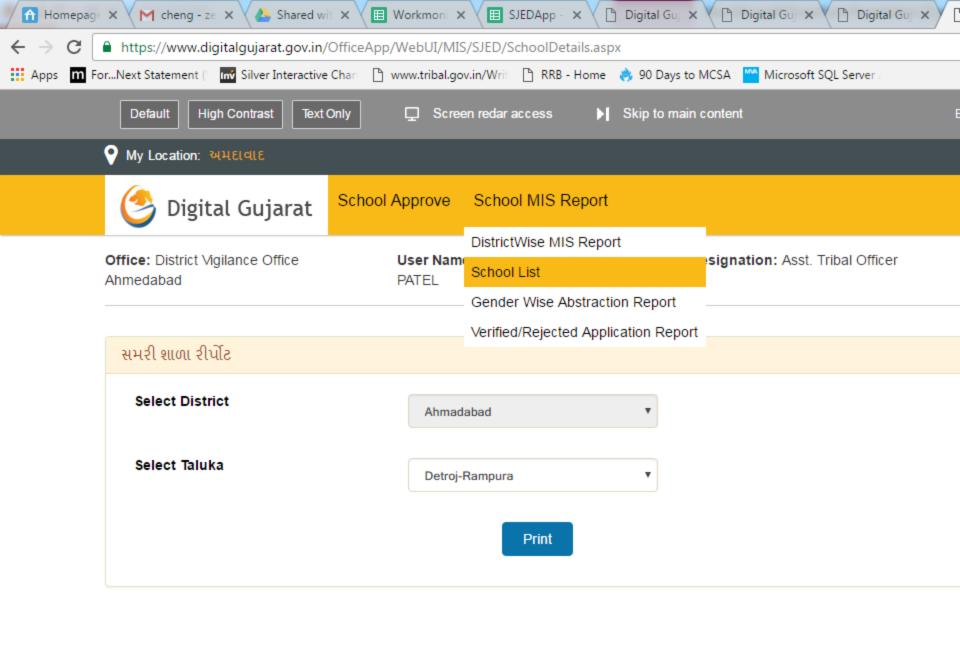

### Scheme Mapping showing Scheme name to Particular Number

SJED Tribal Fetch Data School MIS DashBoard