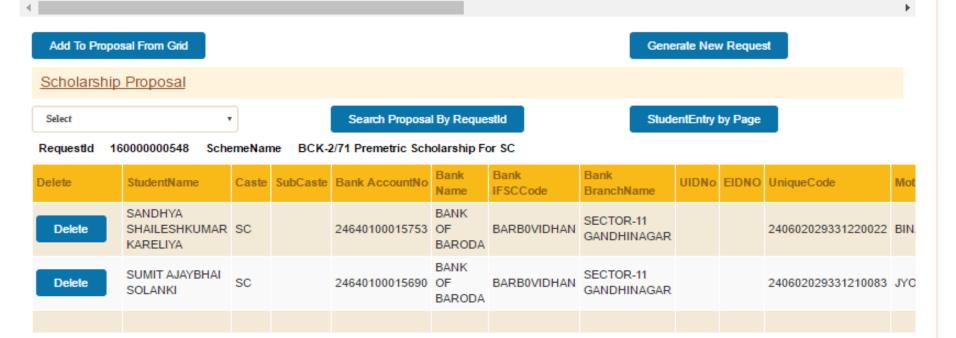

# After adding student detail create proposal

#### Search Result

| • | Edit | Student Name                         | Caste | SubCaste         | Bank AccountNo | Bank<br>Name                                 | Bank<br>IFSCCode | Bank<br>BranchName       | UIDNo        | EIDNO | UniqueCode     |
|---|------|--------------------------------------|-------|------------------|----------------|----------------------------------------------|------------------|--------------------------|--------------|-------|----------------|
| 0 | Edit | JAHNAVI<br>KANTIBHAI RAVAT           | SC    | Hindu<br>Bhambhi | 24640100015872 | STATE<br>BANK OF<br>BIKANER<br>AND<br>JAIPUR | BARB0130985      | SECTOR-11GN              | 296327073683 |       | 24060202935112 |
| 0 | Edit | SANDHYA<br>SHAILESHKUMAR<br>KARELIYA | SC    |                  | 24640100015753 | BANK OF<br>BARODA                            | BARB0VIDHAN      | SECTOR-11<br>GANDHINAGAR |              |       | 24060202933122 |
|   | Edit | SUMIT AJAYBHAI<br>SOLANKI            | SC    |                  | 24640100015690 | BANK OF<br>BARODA                            | BARB0VIDHAN      | SECTOR-11<br>GANDHINAGAR |              |       | 24060202933121 |
|   | Edit | JAY RAJUBHAI<br>VAGHELA              | SC    |                  | 24640100015691 | BANK OF<br>BARODA                            | BARB0VIDHAN      | SECTOR-11<br>GANDHINAGAR |              |       | 24060202933121 |
|   |      |                                      |       |                  |                |                                              |                  |                          |              |       |                |