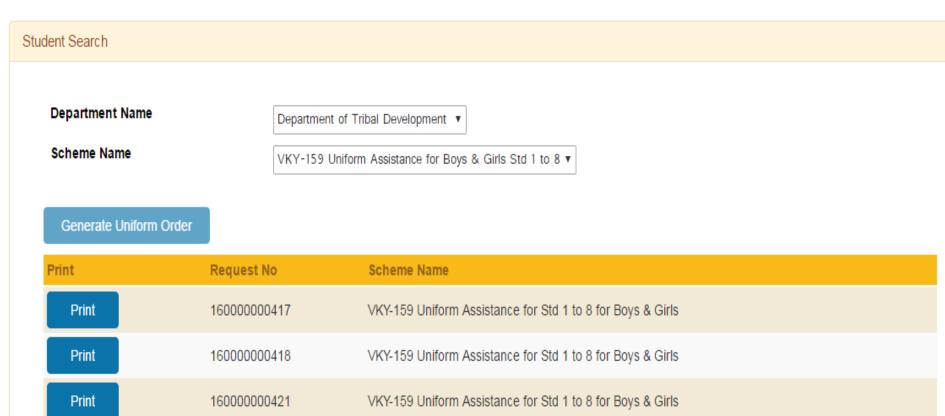

Designation: Principal Last Login :

#### Student Search

### Department Name

Scheme Name

Department of Tribal Developme ▼

VKY-159 Uniform Assistance for ▼

| Generate Unifo | rm Order |              |                                                            |
|----------------|----------|--------------|------------------------------------------------------------|
| Print          |          | Request No   | Scheme Name                                                |
| Print          |          | 160000000417 | VKY-159 Uniform Assistance for Std 1 to 8 for Boys & Girls |
| Print          |          | 160000000418 | VKY-159 Uniform Assistance for Std 1 to 8 for Boys & Girls |
|                |          |              |                                                            |





# If you are trying to generate duplicate Proposal then it will not allow



# This will Office Side Pages. You can Approve Proposal Which is send by Principal



# After Selecting Fromdate and Todate click on Get Request



### Search Type Request No/Barcode **Show Data** OR Another Search Select From Date (dd/mm/yyyy) To Date (dd/mm/yyyy) 160000000943 03/12/2016 160000000945 160000000950 Select scheme 160000000951 160000000952 Get Request 160000000953 Select Request No Select Student Data







# To Reject any Student unselect that row and Provide Remark then click on Recommended



# You must have to Provide Remark for Rejection





# You can also Search Particular Request by Barcode also





### You can get Print of Scholarship Order



# It will show only that Proposal No which a