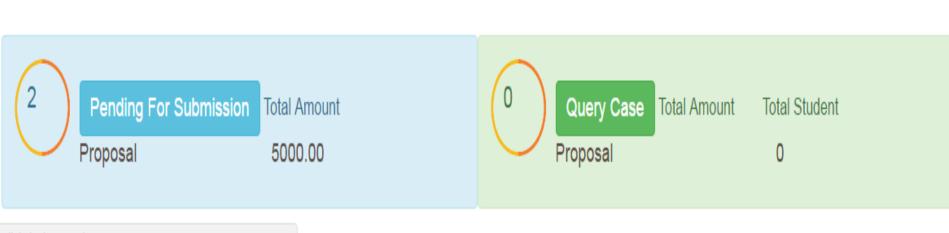

### Pending For Submission will show list of Proposal yet Not send to Higher Authority

#### **Pending Proposal**

| Request No   | Scheme Name                                  | Scholarship Amount | No of Student |
|--------------|----------------------------------------------|--------------------|---------------|
| 16000000598  | VKY-153 Pre Matric Scholarship (Std 1 to 10) | 5000.00            | 10            |
| 160000000336 | VKY-153 Pre Matric Scholarship (Std 1 to 10) | 0.00               | 0             |