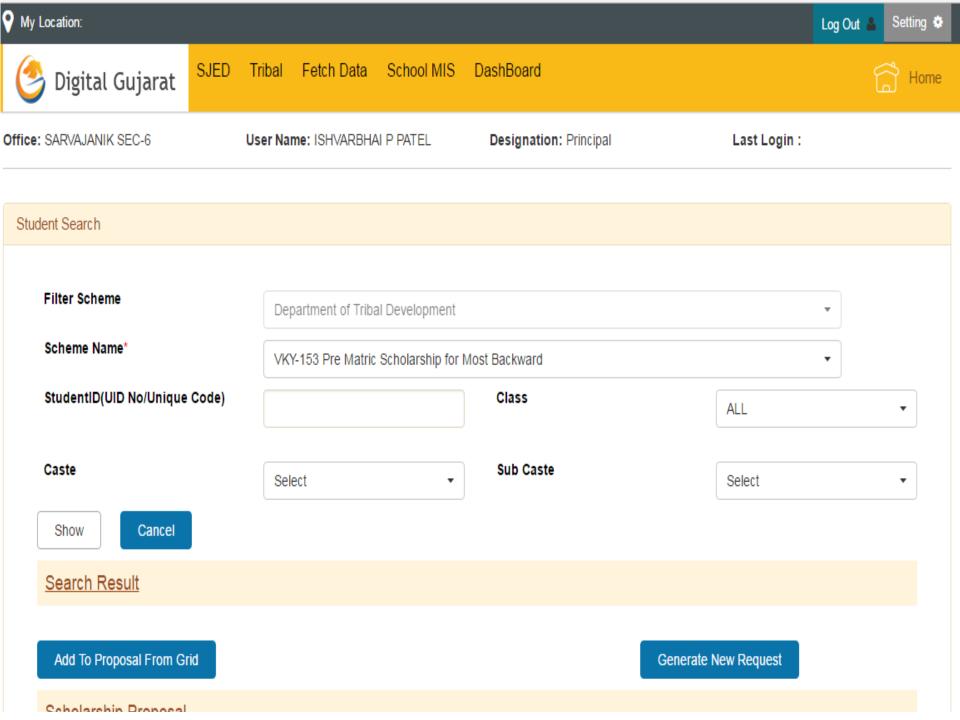

| Student Information |                     |
| Student Full Name* First Name* (As Per Adhaar) |                     | Middle Name*        | Last Name(Surname)* |
| Student's Mother Name                          |                     | Family Income*      |                     |
| Father's Occupation                            |                     | Mother's Occupation |                     |
| Date of Birth(dd/mm/yyyy)*                     |                     | Gender*             | Male ▼              |
| Caste*                                         | SC(અનુસ્ચિત જાતિ) ▼ | Sub Caste           | Select ▼            |
| District*                                      | Gandhinagar ▼       | Taluka*             | Gandhinagar ▼       |

# After adding student detail create proposal







#### Search Result

| • | Edit | Student Name                         | Caste | SubCaste         | Bank AccountNo | Bank<br>Name                                 | Bank<br>IFSCCode | Bank<br>BranchName       | UIDNo        | EIDNO | UniqueCode     |
|---|------|--------------------------------------|-------|------------------|----------------|----------------------------------------------|------------------|--------------------------|--------------|-------|----------------|
| 0 | Edit | JAHNAVI<br>KANTIBHAI RAVAT           | SC    | Hindu<br>Bhambhi | 24640100015872 | STATE<br>BANK OF<br>BIKANER<br>AND<br>JAIPUR | BARB0130985      | SECTOR-11GN              | 296327073683 |       | 24060202935112 |
| 0 | Edit | SANDHYA<br>SHAILESHKUMAR<br>KARELIYA | SC    |                  | 246401000157