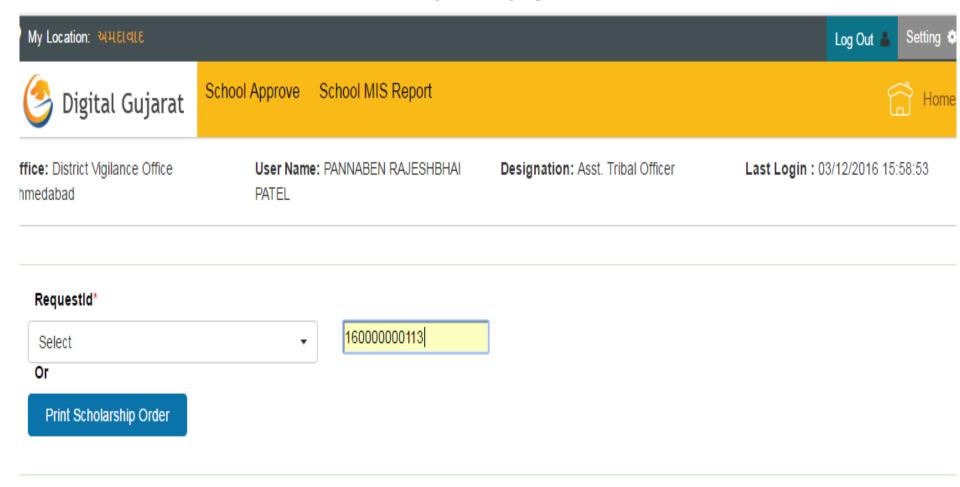

### You can get Print of Scholarship Order

# It will show only that Proposal No which are Approved by Final Authority

| 160000000618 | ₹ |  |
|--------------|---|--|
|              |   |  |

٥ľ

Print Scholarship Order

વંચાણમાં લીધાઃ-

- (૧) સરકારશ્રીના આદિજાતિ વિકાસ વિભાગ ના ઠરાવ ક્રમાંક અનશ-૧૫-૨૦૧૨-૯૩-ન.બા ૧૯૭/ગ તા ૩-૪-૨૦૧૨
- (૨) સરકારશ્રીના આદિજાતિ વિકાસ વિભાગ ના ઠરાવ ક્રમાંક અનશ/૨૦૨૦૧૫/૭૭૧/ન.બા.૧૦/ગ તા. ૧૩-૧૦-૨૦૧૫ .
- (૩) આચાર્ચશ્રી દ્વારા શિષ્યવૃત્તિની ઓનલાઇન મળેલ દરખાસ્ત

# You can also Search Particular Request Number