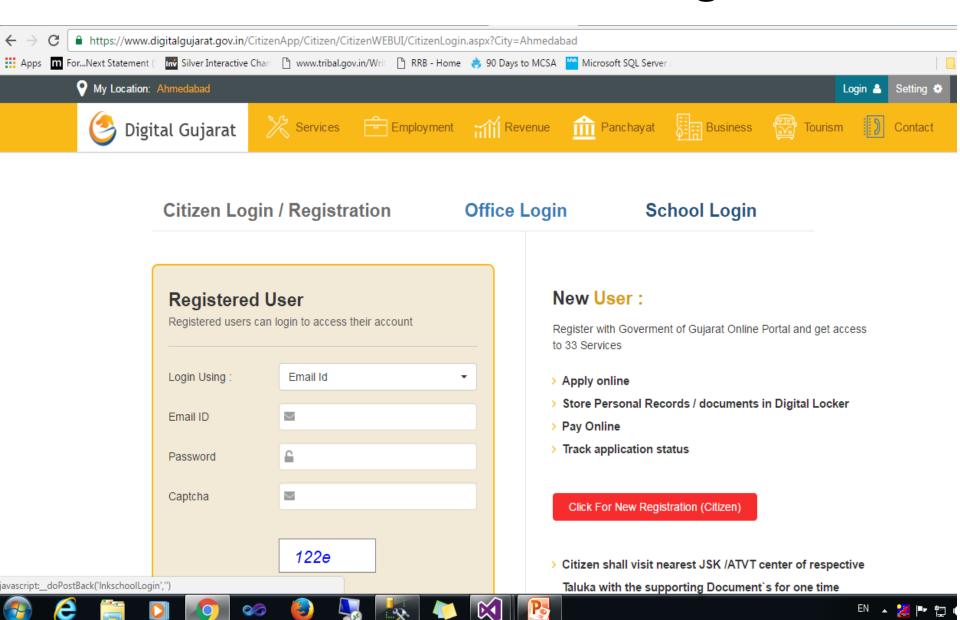

------|
| Confirmation                   | code                                            |
| Please enter the OTP Password. | code that you receive in your Mobile For Forgot |
| Mobile No                      | 98xxxxxx98                                      |
| OTP ID                         | 111545                                          |
| Verification code              | 1452                                            |
| Next                           |                                                 |
| Resend SMS                     |                                                 |

### Enter the New Password that you wants to set







Revenue

Panchayat



| •••••        |
|--------------|
|              |
| Set Password |
|              |

#### Then Click on SchoolLogin







| School Use<br>Registered users c | er<br>an login to access their account |
|----------------------------------|----------------------------------------|
| User Name :                      | <b>≥</b> 24060202983                   |
| Password                         | <u>-</u>                               |
| Captcha                          | ■ 10c79                                |
|                                  | 10c79<br>Refresh                       |
|                                  | Login Forget Password? Click here      |
|                                  |                                        |

# You can enter Student Details by clicking on Student Entry





### Select Particular Scheme for which You wants to add student data

#### vnload Excel for Student Ent