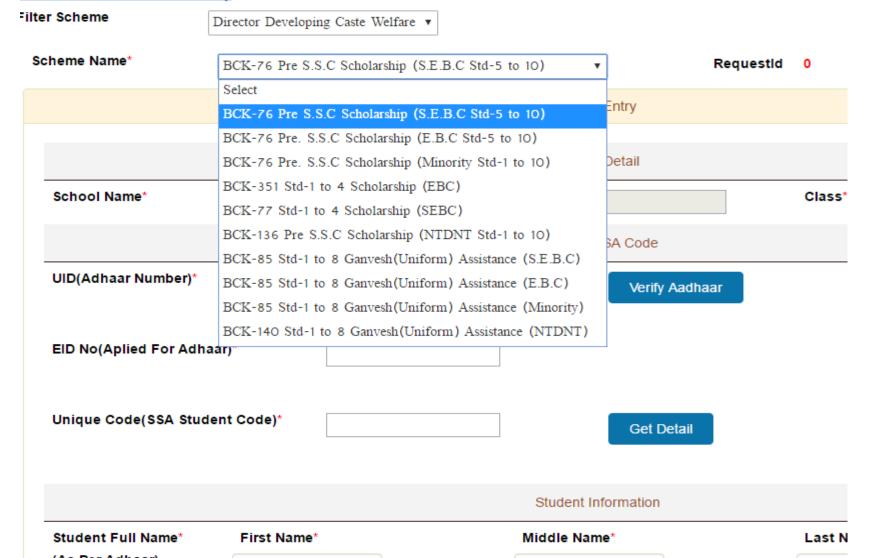

| School Use<br>Registered users c | er<br>an login to access their account |
|----------------------------------|----------------------------------------|
| User Name :                      | <b>≥</b> 24060202983                   |
| Password                         | <u>-</u>                               |
| Captcha                          | ■ 10c79                                |
|                                  | 10c79<br>Refresh                       |
|                                  | Login Forget Password? Click here      |
|                                  |                                        |

# You can enter Student Details by clicking on Student Entry





### Select Particular Scheme for which You wants to add student data

#### vnload Excel for Student Entry



| for Student E | <u>intry</u>                                                     |             |
|---------------|------------------------------------------------------------------|-------------|
|               | Director Developing Caste Welfare ▼                              |             |
| me*           | BCK-76 Pre S.S.C Scholarship (S.E.B.C Std-5 to 10) ▼ Requestid 0 |             |
|               | Student Entry                                                    |             |
|               | School Detail                                                    |             |
| lame*         | (School) SARVAJANIK SEC-6                                        | Select ▼    |
|               | Adhar & SSA Code                                                 | Select<br>5 |
| aar