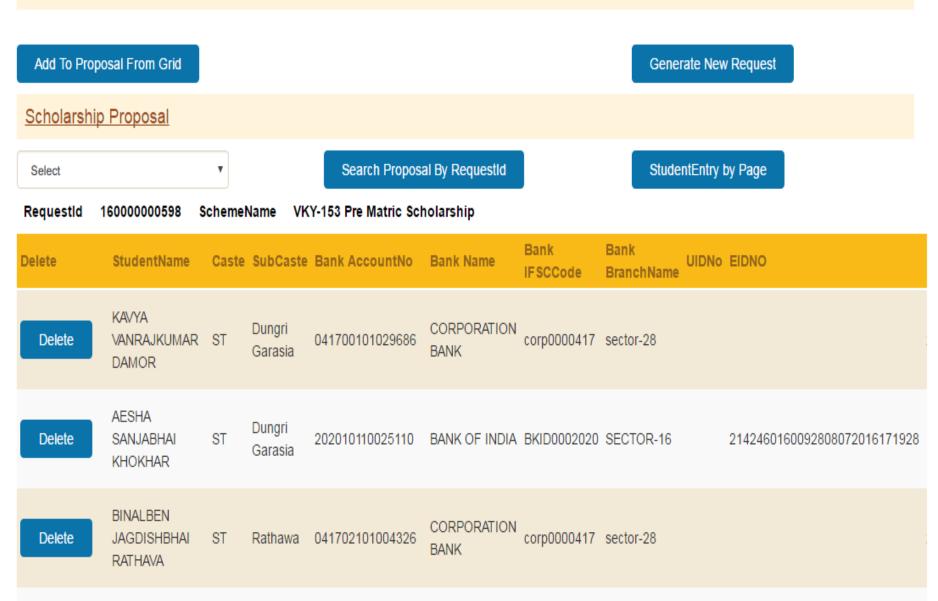

-----------------------|--------------------|---------------|
| 16000000598  | VKY-153 Pre Matric Scholarship (Std 1 to 10) | 5000.00            | 10            |
| 160000000336 | VKY-153 Pre Matric Scholarship (Std 1 to 10) | 0.00               | 0             |



#### Pending Proposal

| Request No   | Scheme Name                                  | Scholarship Amount | No of Student |
|--------------|----------------------------------------------|--------------------|---------------|
| 160000000598 | VKY-153 Pre Matric Scholarship (Std 1 to 10) | 5000.00            | 10            |
| 160000000338 | VKY-153 Pre Matric Scholarship (Std 1 to 10) | 0.00               | 0             |
|              |                                              |                    |               |







DashBoard

| <b>@</b> | Digital G | ujarat SJE                           | Т  | ribal Fet         | ch Data School   | IMIS DashBo         | oard        |           | ₩ Home |
|----------|-----------|--------------------------------------|----|-------------------|------------------|---------------------|-------------|-----------|--------|
|          | Delete    | JAGDISHBHAI<br>RATHAVA               | ST | Rathawa           | 041702101004328  | CORPORATION<br>BANK | corp0000417 | sector-28 | 240€   |
|          | Delete    | AMISHABEN<br>SANJAYBHAI<br>PARMAR    | ST | Patelia           | 041702101002913  | CORPORATION<br>BANK | corp0000417 | sector-28 | 240€   |
|          | Delete    | MUMTAJ<br>ARVINDBHAI<br>KHANT        | ST | Dungri<br>Garasia | 041702101003031  | CORPORATION<br>BANK