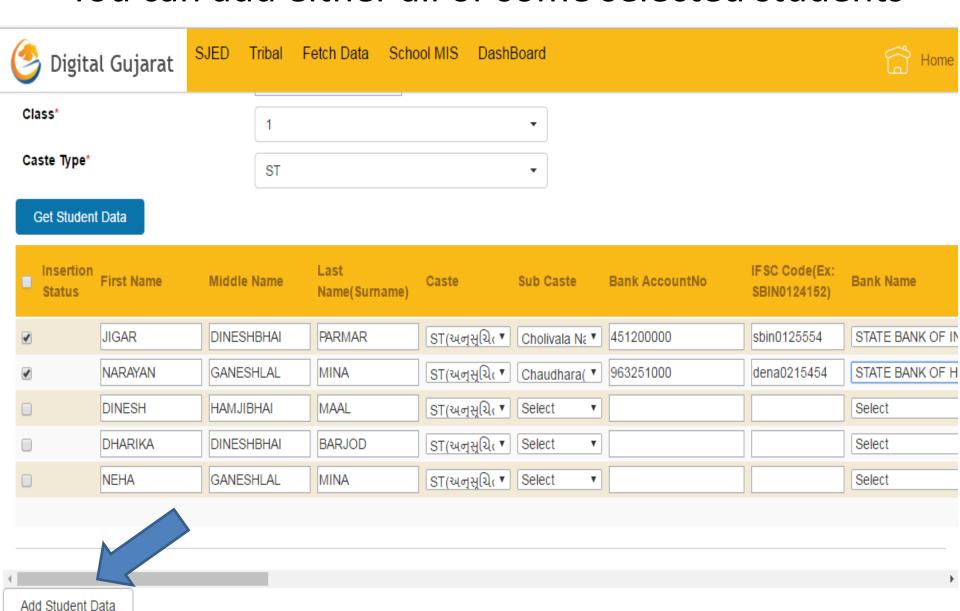

Pre. S.S.C<br>Scholarship (E.B.C Std-5 to<br>10)  | SARVAJANIK<br>SEC-6 | 500.00                | Application is<br>Inwarded | Edit | View |
| 6000000542 | 21/09/2016          | BCK-76 Pre S.S.C<br>Scholarship (S.E.B.C Std-5<br>to 10) | SARVAJANIK<br>SEC-6 | 1000.00               | Application is<br>Inwarded | Edit | View |
| 6000000539 | 21/09/2016          | BCK-76 Pre S.S.C<br>Scholarship (S.E.B.C Std-5<br>to 10) | SARVAJANIK<br>SEC-6 | 1000.00               | Application is<br>Inwarded | Edit | View |

### Now You can add student to this proposal and can print it or can send to higher authority



#### You can delete student from proposal



## Note: Student is deleted from that proposal only.



#### To get data from SSA









#### You can add either all or some selected students







### Dashboard shows summary



SJED Tribal Fetch Data School MIS DashBoard



Office: M. B. PATEL KANYA PRI. SCHOOL

User Name: NIRUBEN PATEL

Designation: Principal

Last Login:





















digitalquiarat gov in





#### All Students



### When you click on Eligible then it will show eligible students list









Scheme Mapping 528-BCK-2/71 Premetric Scholarship For SC

| Stu<br>No | Student Name                      | Class | Caste | 528 | 529      | 530 | 531      | 532 | 533 | 534 | 535 | 536 | 537 | 538 | 539 |
|-----------|-----------------------------------|-------|-------|-----|----------|-----|----------|-----|-----|-----|-----|-----|-----|-----|-----|
| 40366     | JINAL<br>HITESHKUMAR<br>VAGHELA   | 1     | SC    | 8   | 0        | 8   | 0        | 8   | 8   |