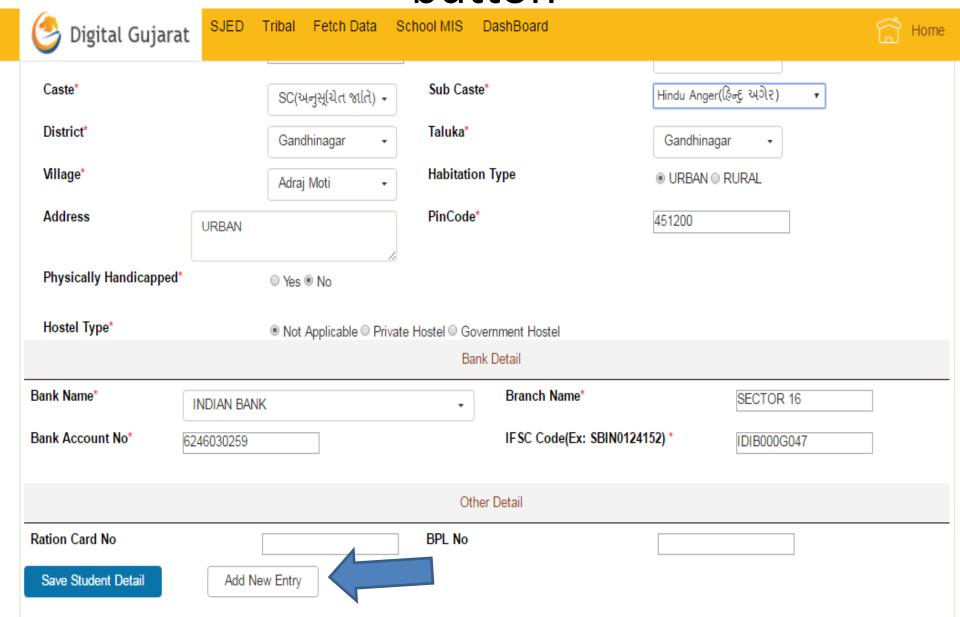

### After filling all Details click on Save student Detail

SJED Tribal Fetch Data School MIS DashBoard

| Date of Birth(dd/mm/yyyy | v)*         | 10/11/2008     |           | Gender*     |                        | Male          | •              |  |
|--------------------------|-------------|----------------|-----------|-------------|------------------------|---------------|----------------|--|
| Caste*                   |             | SC(અનુસ્ચિત જા | તે) +     | Sub Caste   |                        | Hindu Anger(& | ફેન્દુ અગેર) ▼ |  |
| District*                |             | Gandhinagar    | •         | Taluka*     |                        | Gandhinaga    | r •            |  |
| Village*                 |             | Adraj Moti     | •         | Habitation  | Туре                   | • URBAN O F   | RURAL          |  |
| Address                  | URBAN       |                |           | PinCode*    |                        | 451200        |                |  |
| Physically Handicapped   |             | Yes      No    | h         |             |                        |               |                |  |
| Hostel Type*             |             | Not Applicable | Private l | Hostel Gove | ernment Hostel         |               |                |  |
|                          |             |                |           | Bank        | Detail                 |               |                |  |
| Bank Name*               | INDIAN BANK | (              |           | •           | Branch Name*           |               | SECTOR 16      |  |
| Bank Account No*         | 6246030259  |                |           |             | IFSC Code(Ex: SBIN0124 | 152) *        | IDIB000G047    |  |
|                          |             |                |           | Othe        | r Detail               |               |                |  |
| Ration Card No           |             |                |           | BPL No      |                        |               |                |  |
| Save Student Detail      | Add Ne      | w Entry        |           |             |                        |               |                |  |

### To clear all data click on Add new Entry button

|                                                |                     | Adhar & SSA Code    |                     |
|------------------------------------------------|---------------------|---------------------|---------------------|
| UID(Adhaar Number)*                            |                     | Verify Aadhaar      | Aadhaar Status      |
| EID No(Aplied For Adhaar)*                     |                     |                     |                     |
| Unique Code(SSA Student Code)*                 |                     | Get Detail          |                     |
|                                                |                     | Student Information |                     |
| Student Full Name* First Name* (As Per Adhaar) |                     | Middle Name*        | Last Name(Surname)* |
| Student's Mother Name                          |                     | Family Income*      |                     |
| Father's Occupation                            |                     | Mother's Occupation |                     |
| Date of Birth(dd/mm/yyyy)*                     |                     | Gender*             | Male ▼              |
| Caste*                                         | SC(અનુસ્ચિત જાતિ) ▼ | Sub Caste           | Select ▼            |
| District*                                      | Gandhinagar ▼       | Taluka*             | Gandhinagar ▼       |