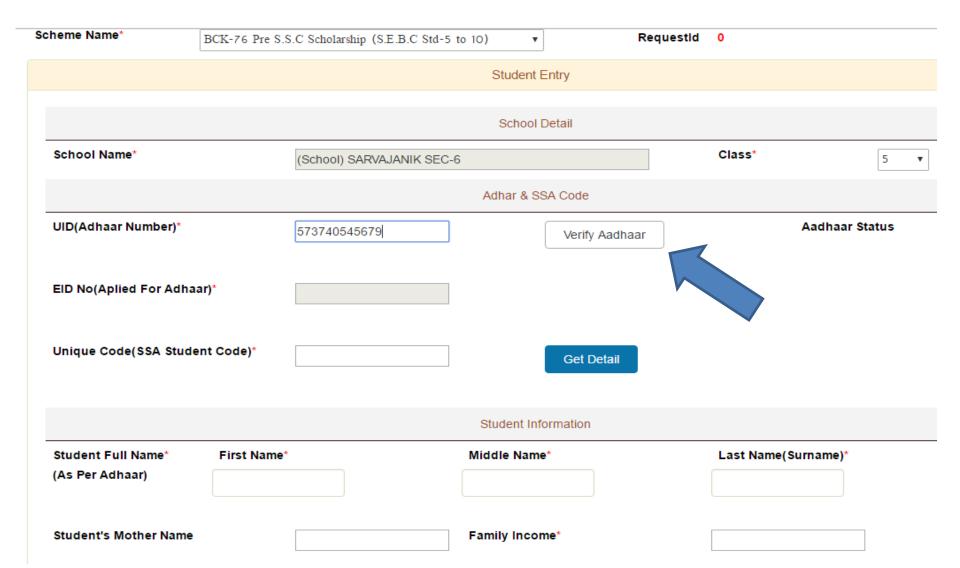

### Select Particular Scheme for which You wants to add student data

#### vnload Excel for Student Entry

| for Student E | <u>intry</u>                                                     |             |
|---------------|------------------------------------------------------------------|-------------|
|               | Director Developing Caste Welfare ▼                              |             |
| me*           | BCK-76 Pre S.S.C Scholarship (S.E.B.C Std-5 to 10) ▼ Requestid 0 |             |
|               | Student Entry                                                    |             |
|               | School Detail                                                    |             |
| lame*         | (School) SARVAJANIK SEC-6                                        | Select ▼    |
|               | Adhar & SSA Code                                                 | Select<br>5 |
| aar Number)*  | Verify Aadhaar Stat                                              | 6<br>7      |
|               |                                                                  | 8           |
| plied For Adh | (Marily                                                          | 9           |
|               |                                                                  |             |
| lode(SSA Stu  | dent Code)*  Get Detail                                          |             |
|               |                                                                  |             |

## Gender and DOB, Gender and DOB then click on Verify Adhaar to Verify Data

|                             |              |                   |           | / dandar or our rooms |                     |                      |                       |
|-----------------------------|--------------|-------------------|-----------|-----------------------|---------------------|----------------------|-----------------------|
| UID(Aadhaar Number)         |              | 496567287053      |           | Verify                | Aadhaar             | Aadhaar<br>00:00:00) | Status Yes(08/12/2016 |
| EID No(Applied For Aadh     | aar)         |                   |           |                       |                     |                      |                       |
| Unique Code(SSA Studen      | t Code)      |                   |           | Get D                 | Detail )            |                      |                       |
| Atleast one field is requir | ed from abov | e three(UID(Aadha | ar Number | ,EID No(Applied For A | adhaar),Unique Code | (SSA Student Code)   |                       |
|                             |              |                   |           | Student Information   |                     |                      |                       |
| Student Full Name*          | First Name   |                   |           | Middle Name*          | l                   | _ast Name(Surname)*  |                       |
| (As Per Adhaar)             | DIVYA        |                   |           | RAMESHBHAI            |                     | GOHIL                | <del></del>           |
| Student's Mother Name       |              |                   |           | Family Income*        |                     |                      |                       |
| Father's Occupation         |              |                   |           | Mother's Occupation   |                     |                      |                       |
|                             |              |                   |           |                       |                     | V                    | /                     |
| Date of Birth(dd/mm/yyyy    | *            | 24/09/2008        |           | Gender*               |                     | Female +             |                       |
| Caste*                      |              | Select            | •         | Sub Caste*            |                     | Nothing selected 🔻   |                       |
| District*                   |              | Gandhinagar       | •         | Taluka*               |                     | Gandhinagar +        |                       |