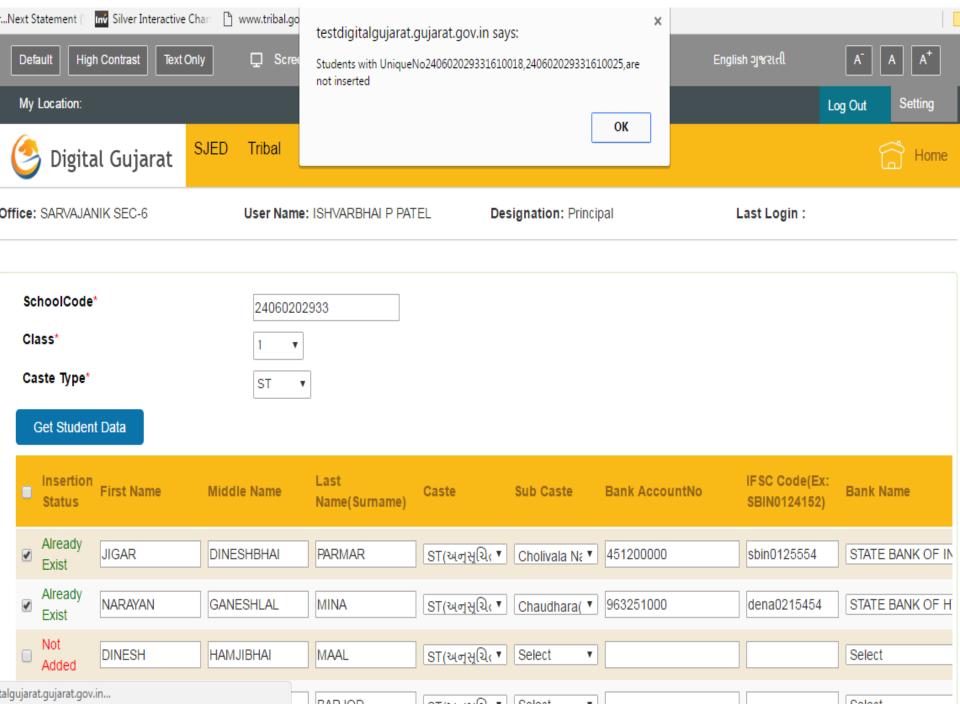

S.S.C<br>Scholarship (E.B.C Std-5 to<br>10)  | SARVAJANIK<br>SEC-6 | 500.00                | Application is<br>Inwarded | Edit | View |
| 6000000542 | 21/09/2016          | BCK-76 Pre S.S.C<br>Scholarship (S.E.B.C Std-5<br>to 10) | SARVAJANIK<br>SEC-6 | 1000.00               | Application is<br>Inwarded | Edit | View |
| 6000000539 | 21/09/2016          | BCK-76 Pre S.S.C<br>Scholarship (S.E.B.C Std-5<br>to 10) | SARVAJANIK<br>SEC-6 | 1000.00               | Application is<br>Inwarded | Edit | View |

### Now You can add student to this proposal and can print it or can send to higher authority



#### You can delete student from proposal



## Note: Student is deleted from that proposal only.



#### To get data from SSA









#### You can add either all or some selected students







### Dashboard shows summary



SJED Tribal Fetch Data School MIS DashBoard



Office: M. B. PATEL KANYA PRI. SCHOOL

User Name: NIRUBEN PATEL

Designation: Principal

Last Login:





















digitalquiarat gov in





#### All Students



### When you click on Eligible then it will show eligible students list









Scheme Mapping 528-BCK-2/71 Premetric Scholarship For SC

| Stu<br>No | Student Name                      | Class | Caste | 528 | 529      | 530 | 531      | 532 | 533 | 534 | 535 | 536 | 537 | 538 | 539 |
|-----------|-----------------------------------|-------|-------|-----|----------|-----|----------|-----|-----|-----|-----|-----|-----|-----|-----|
| 40366     | JINAL<br>HITESHKUMAR<br>VAGHELA   | 1     | SC    | 8   | 0        | 8   | 0        | 8   | 8   | 8