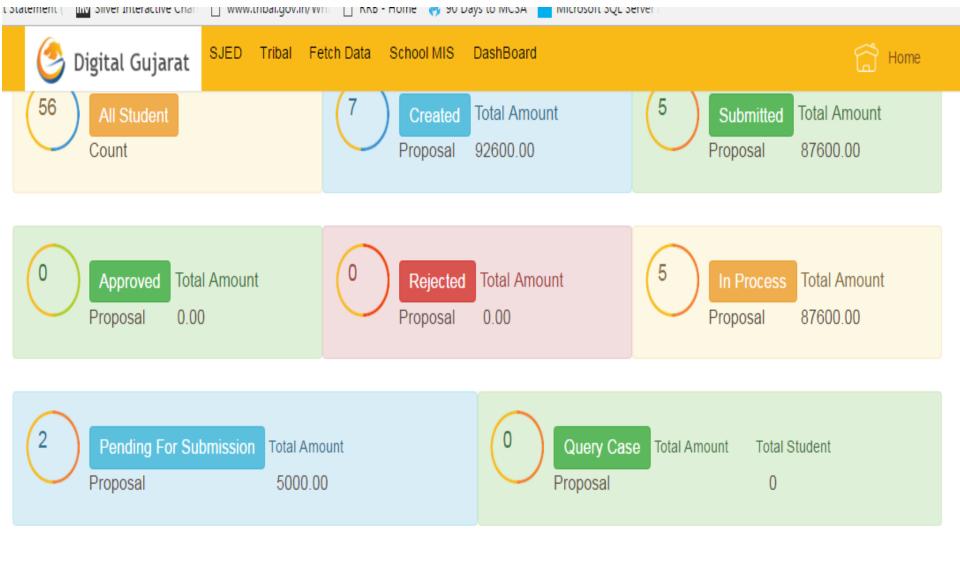

### Pending For Submission will show list of Proposal yet Not send to Higher Authority

#### **Pending Proposal**

| Request No   | Scheme Name                                  | Scholarship Amount | No of Student |
|--------------|----------------------------------------------|--------------------|---------------|
| 16000000598  | VKY-153 Pre Matric Scholarship (Std 1 to 10) | 5000.00            | 10            |
| 160000000336 | VKY-153 Pre Matric Scholarship (Std 1 to 10) | 0.00               | 0             |