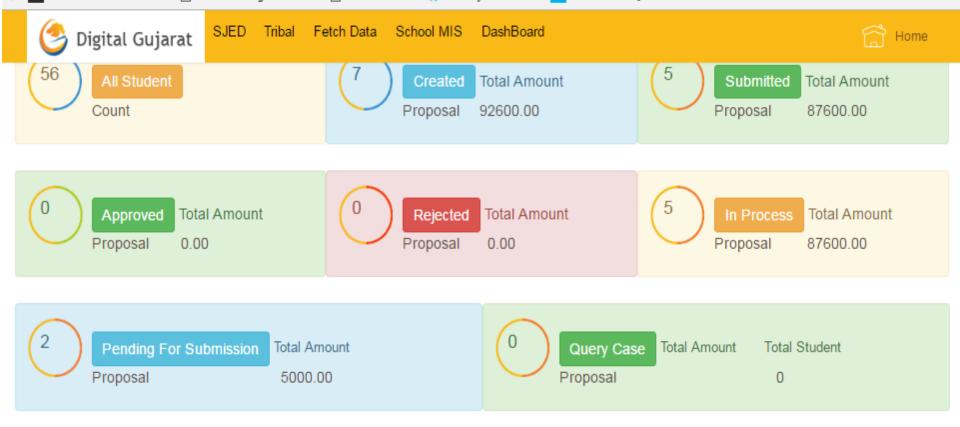

### Dashboard shows summary

SJED Tribal Fetch Data School MIS DashBoard

Office: M. B. PATEL KANYA PRI. SCHOOL

User Name: NIRUBEN PATEL

Designation: Principal

Last Login:

digitalquiarat gov in

## Created will show List of Proposal Created by Principal

## Submitted will show List of Proposal Send to Higher Authority

# InProcess will show List of Proposal which are sent to Higher Authority but Their Approval is not done

### Pending For Submission will show list of Proposal yet Not send to Higher Authority