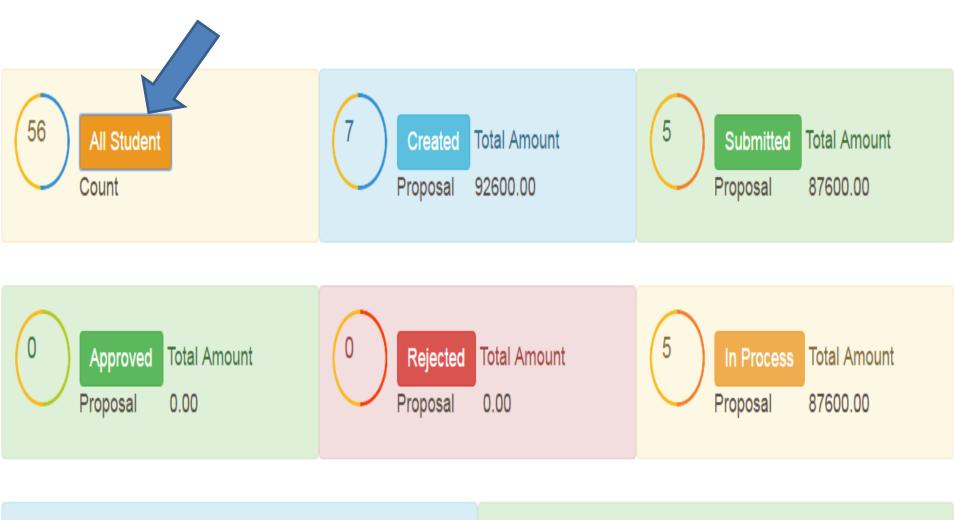

## Created will show List of Proposal Created by Principal

#### Created Proposal

| Request No   | Scheme Name                                            | Scholarship Amount | No of Student |
|--------------|--------------------------------------------------------|--------------------|---------------|
| 160000000952 | VKY-159 Uniform Assistance for Boys & Girls Std 1 to 8 | 15600.00           | 52            |
| 160000000951 | VKY-153 Pre Matric Scholarship (Std 1 to 10)           | 32250.00           | 52            |
| 160000000598 | VKY-153 Pre Matric Scholarship (Std 1 to 10)           | 5000.00            | 10            |
| 160000000336 | VKY-153 Pre Matric Scholarship (Std 1 to 10)           | 0.00               | 0             |
| 160000000334 | VKY-153 Pre Matric Scholarship (Std 1 to 10)           | 16500.00           | 22            |
| 160000000333 | VKY-153 Pre Matric Scholarship (Std 1 to 10)           | 18250.00           | 30            |
| 160000000331 | VKY-153 Pre Matric Scholarship (Std 1 to 10)           | 5000.00            | 10            |
|              |                                                        |                    |               |

## Submitted will show List of Proposal Send to Higher Authority

#### **Submitted Proposal**

| Request No     | Scheme Name                                            | Scholarship Amount | No of Student |
|----------------|--------------------------------------------------------|--------------------|---------------|
| [160000000952] | VKY-159 Uniform Assistance for Boys & Girls Std 1 to 8 | 15600.00           | 52            |
| 160000000951   | VKY-153 Pre Matric Scholarship (Std 1 to 10)           | 32250.00           | 52            |
| 160000000334   | VKY-153 Pre Matric Scholarship (Std 1 to 10)           | 16500.00           | 22            |
| 160000000333   | VKY-153 Pre Matric Scholarship (Std 1 to 10)           | 18250.00           | 30            |
| 160000000331   | VKY-153 Pre Matric Scholarship (Std 1 to 10)           | 5000.00            | 10            |
|                |                                                        |                    |               |

# InProcess will show List of Proposal which are sent to Higher Authority but Their Approval is not done

#### InProcess Proposal

| Request No   | Scheme Name                                            | Scholarship Amount | No of Student |
|--------------|--------------------------------------------------------|--------------------|---------------|
| 160000000952 | VKY-159 Uniform Assistance for Boys & Girls Std 1 to 8 | 15600.00           | 52            |
| 160000000951 | VKY-153 Pre Matric Scholarship (Std 1 to 10)           | 32250.00           | 52            |
| 160000000334 | VKY-153 Pre Matric Scholarship (Std 1 to 10)           | 16500.00           | 22            |
| 160000000333 | VKY-153 Pre Matric Scholarship (Std 1 to 10)           | 18250.00           | 30            |
| 160000000331 | VKY-153 Pre Matric Scholarship (Std 1 to 10)           | 5000.00            | 10            |