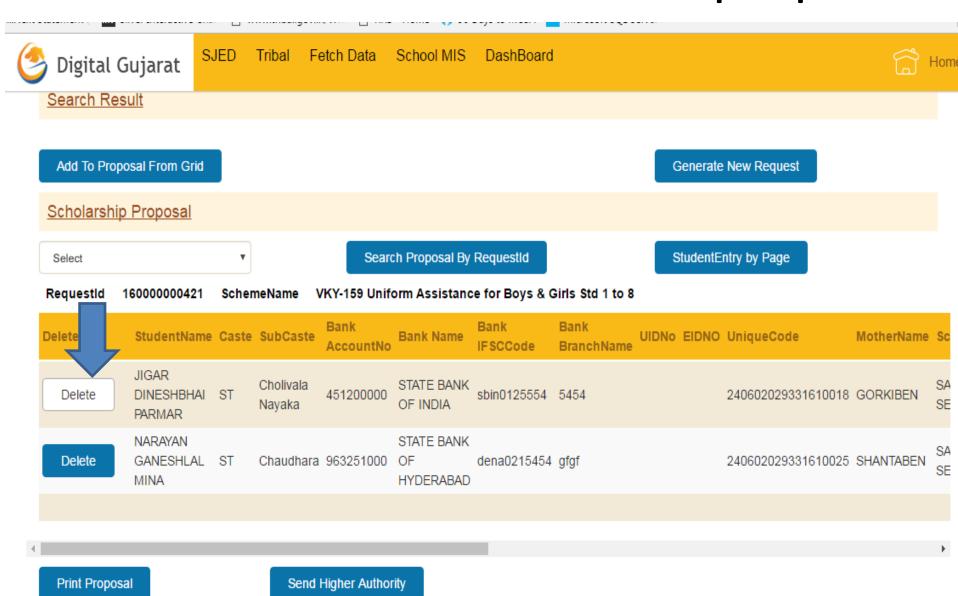

#### You can delete student from proposal

## Note: Student is deleted from that proposal only.